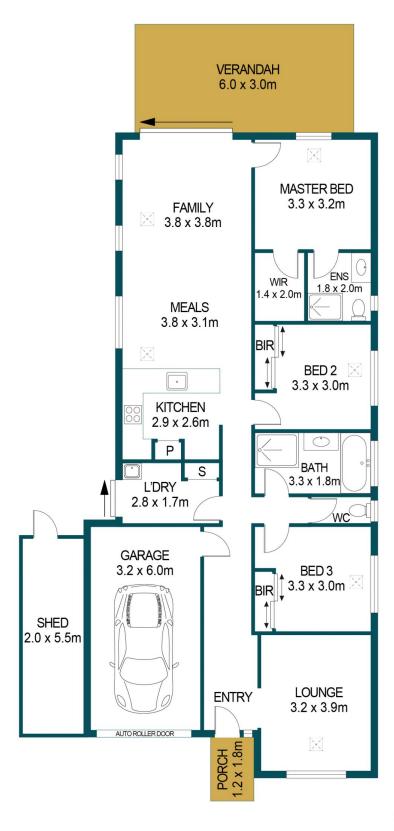

## 520 ANDREWS ROAD, ANDREWS FARM

DISCLAIMER

PLANS SHOWN ARE FOR MARKETING PURPOSES ONLY, ALL DIMENSIONS ARE APPROXIMATE AND NOT TO SCALE. THEY ARE SUBJECT TO ERRORS AND INACCURACIES AND NO LIABILITY WILL BE ACCEPTED. INTERESTED PARTIES SHOULD MAKE THEIR OWN ENQUIRIES.

## APPROXIMATE DIMENSIONS

LIVING: 115.9m²
PORCH: 2.1m²
SHED: 11.0m²
GARAGE: 19.2m²
VERANDAH: 18.0m²
TOTAL: 166.2m²