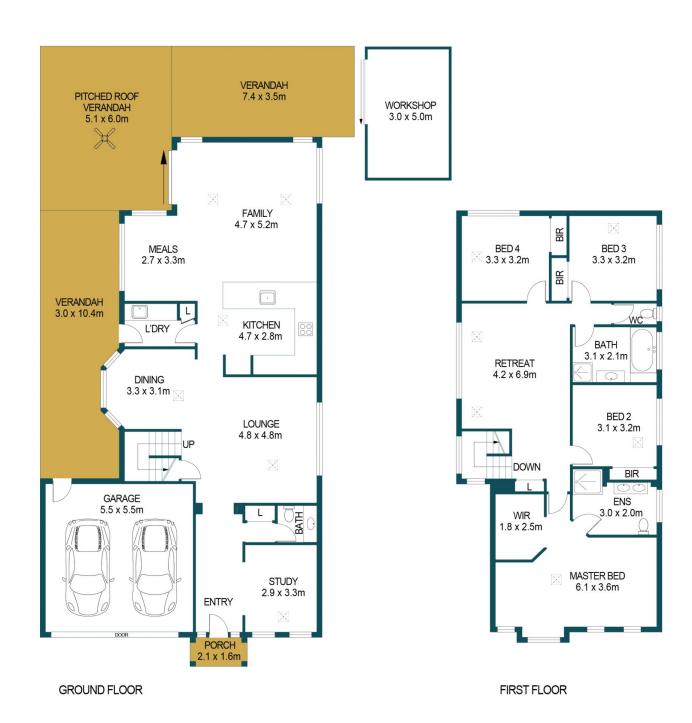

## DISCLAIMER

PLANS SHOWN ARE FOR MARKETING PURPOSES ONLY, ALL DIMENSIONS ARE APPROXIMATE AND NOT TO SCALE. THEY ARE SUBJECT TO ERRORS AND INACCURACIES AND NO LIABILITY WILL BE ACCEPTED. INTERESTED PARTIES SHOULD MAKE THEIR OWN ENQUIRIES.

APPROXIMATE DIMENSIONS

LIVING: 239.5m²
GARAGE: 30.3m²
WORKSHOP: 15.0m²
PORCH: 3.4m²
VERANDAH: 78.5m²
TOTAL: 366.7m²