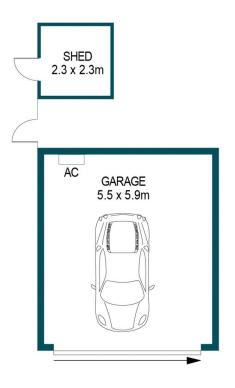

## 32 BARTLETT STREET, ELIZABETH DOWNS

## DISCLAIMER

PLANS SHOWN ARE FOR MARKETING PURPOSES ONLY, ALL DIMENSIONS ARE APPROXIMATE AND NOT TO SCALE. THEY ARE SUBJECT TO ERRORS AND INACCURACIES AND NO LIABILITY WILL BE ACCEPTED. INTERESTED PARTIES SHOULD MAKE THEIR OWN ENQUIRIES.

GARAGE: SHED: PORCH:

TOTAL:

65.2m<sup>2</sup> 37.0m<sup>2</sup> 32.5m<sup>2</sup>

5.3m<sup>2</sup> 5.5m<sup>2</sup>

145.5m<sup>2</sup>