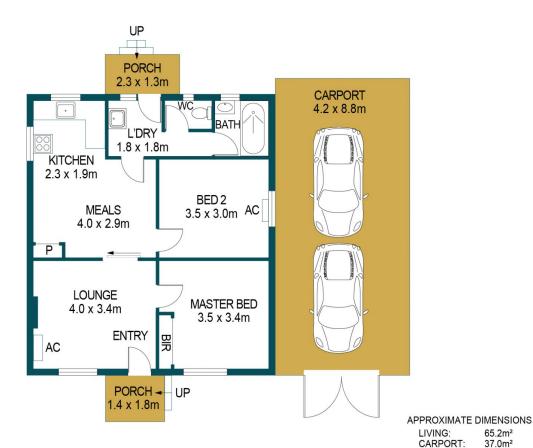

## 32 BARTLETT STREET, ELIZABETH DOWNS

## DISCLAIMER

PLANS SHOWN ARE FOR MARKETING PURPOSES ONLY, ALL DIMENSIONS ARE APPROXIMATE AND NOT TO SCALE. THEY ARE SUBJECT TO ERRORS AND INACCURACIES AND NO LIABILITY WILL BE ACCEPTED. INTERESTED PARTIES SHOULD MAKE THEIR OWN ENQUIRIES.

GARAGE: SHED: PORCH:

TOTAL:

65.2m<sup>2</sup> 37.0m<sup>2</sup> 32.5m<sup>2</sup>

5.3m<sup>2</sup> 5.5m<sup>2</sup>

145.5m<sup>2</sup>