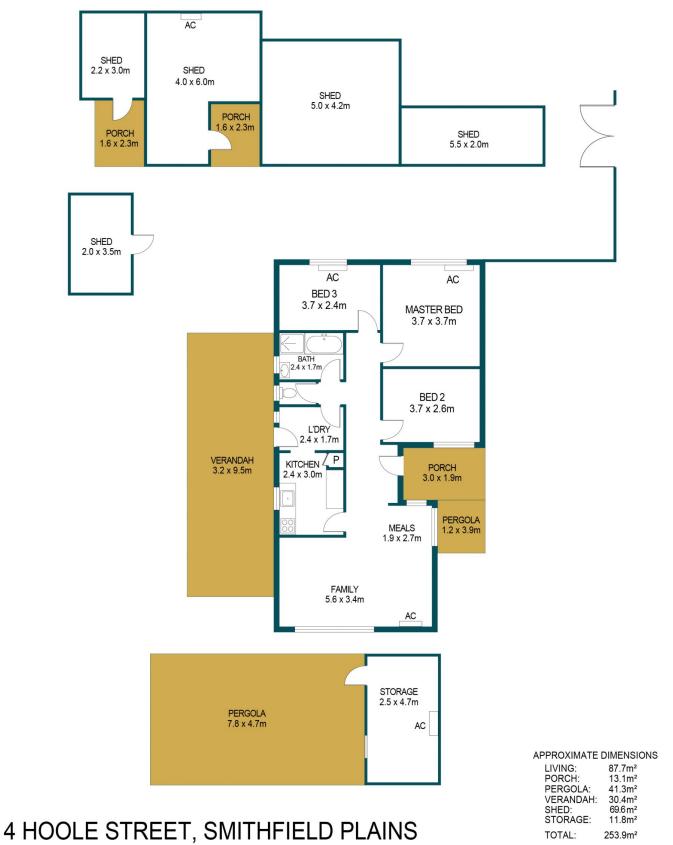

The existing layout boasts three bedrooms and a central bathroom with a separate bath, shower and toilet. Two of the bedrooms enjoy air-conditioning for added comfort while all are set off the main hallway for accessibility and ease.

At the opposite end of the floorplan, you will find the open

3 🛺 1 🔓 2 🖨

Price : \$ 310,000 Building Size : 87 sqm Land Size : 760 sqm

View : https://www.edgerealty.com.au/sale/sa/n

orth-north-east-suburbs/smithfield-plains

## DISCLAIMER

PLANS SHOWN ARE FOR MARKETING PURPOSES ONLY, ALL DIMENSIONS ARE APPROXIMATE AND NOT TO SCALE. THEY ARE SUBJECT TO ERRORS AND INACCURACIES AND NO LIABILITY WILL BE ACCEPTED. INTERESTED PARTIES SHOULD MAKE THEIR OWN ENQUIRIES.