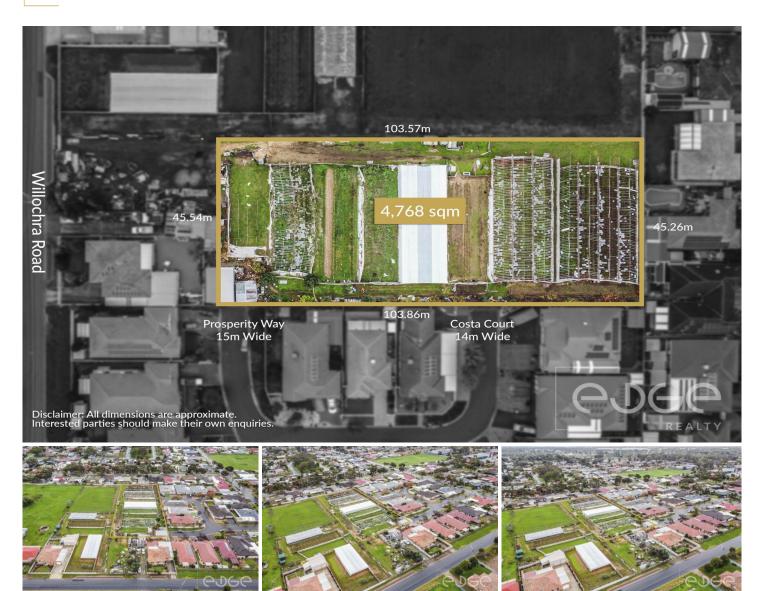

## 41-43 Willochra Road SALISBURY PLAIN SA

To submit an offer, please copy and paste this link into your browser:

https://www.edgerealty.com.au/buying/make-an-offer/

Mike Lao, Tyson Bennett and Edge Realty RLA256385 are proud to present to the market this prime parcel of land sitting on an approx 4,768sqm block. The block provides plenty of floor plan and subdivision potential (STCA) with plenty of space, peace and privacy.

This torrens titled, easement free block is set back from the street with access from Prosperity Way or Costa Court. Zoned General Neighbourhood and boasting approximately 103m on two sides and 45m on the other two sides suiting a vast range of projects (STCA). No dream is too big for this piece of paradise.

: \$ 1,315,000 **Price** Land Size: 4768 sqm

View : https://www.edgerealty.com.au/sale/sa/nort

h-north-east-suburbs/salisbury-plain/comme

rcial/development/7059016

Mike Lao 0410390250

**Tyson Bennett** 0437161997