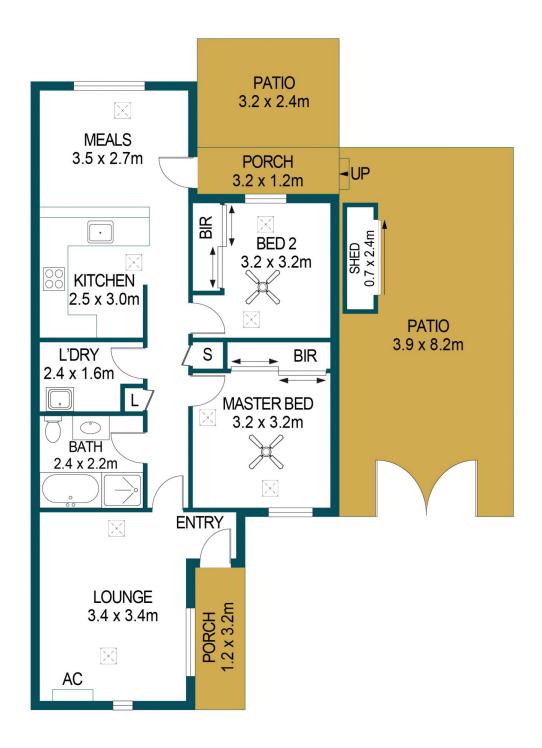

## DISCLAIMER

PLANS SHOWN ARE FOR MARKETING PURPOSES ONLY, ALL DIMENSIONS ARE APPROXIMATE AND NOT TO SCALE. THEY ARE SUBJECT TO ERRORS AND INACCURACIES AND NO LIABILITY WILL BE ACCEPTED. INTERESTED PARTIES SHOULD MAKE THEIR OWN ENQUIRIES.

APPROXIMATE DIMENSIONS
LIVING: 77.5m²
PORCH: 7.2m²
PATIO: 38.8m²
TOTAL: 123.5m²