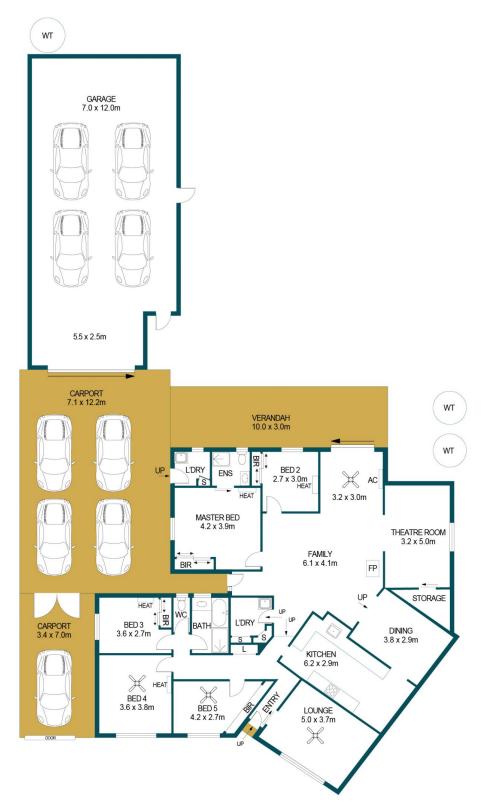

## APPROXIMATE DIMENSIONS

LIVING: 200.7m² CARPORT: 110.4m² GARAGE: 84.0m² VERANDAH: 30.0m² TOTAL: 425.1m²

## 6 PARA ROAD, TANUNDA

## DISCLAIMER

PLANS SHOWN ARE FOR MARKETING PURPOSES ONLY, ALL DIMENSIONS ARE APPROXIMATE AND NOT TO SCALE. THEY ARE SUBJECT TO ERRORS AND INACCURACIES AND NO LIABILITY WILL BE ACCEPTED. INTERESTED PARTIES SHOULD MAKE THEIR OWN ENQUIRIES.