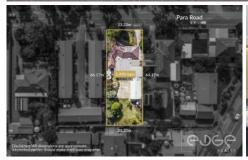

## APPROXIMATE DIMENSIONS

LIVING: 200.7m² CARPORT: 110.4m² GARAGE: 84.0m² VERANDAH: 30.0m² TOTAL: 425.1m²

## DISCLAIMER

PLANS SHOWN ARE FOR MARKETING PURPOSES ONLY, ALL DIMENSIONS ARE APPROXIMATE AND NOT TO SCALE. THEY ARE SUBJECT TO ERRORS AND INACCURACIES AND NO LIABILITY WILL BE ACCEPTED. INTERESTED PARTIES SHOULD MAKE THEIR OWN ENQUIRIES.