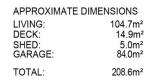

Price Building Size : 107 sqm Land Size View

- : \$ 440,000

:711 sqm

: https://www.edgerealty.com.au/sale/sa/n orth-north-east-suburbs/st-kilda/residenti al/house/7075022

Mike Lao 0410390250

**Brendon Ly** 0447888444

## DISCLAIMER

PLANS SHOWN ARE FOR MARKETING PURPOSES ONLY, ALL DIMENSIONS ARE APPROXIMATE AND NOT TO SCALE. THEY ARE SUBJECT TO ERRORS AND INACCURACIES AND NO LIABILITY WILL BE ACCEPTED. INTERESTED PARTIES SHOULD MAKE THEIR OWN ENQUIRIES.