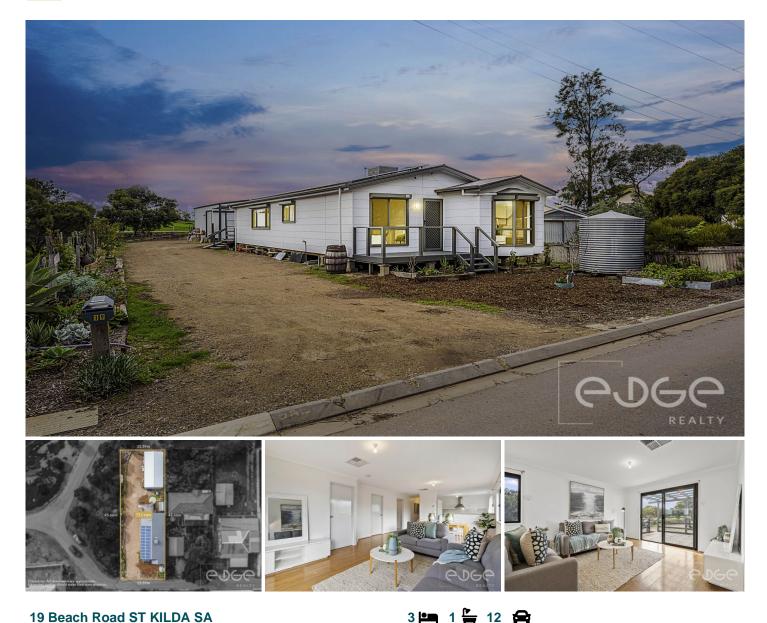

## 19 Beach Road ST KILDA SA

\*For an in-depth look at this home, please click on the 3D tour for a virtual walk-through or copy and paste this link into your browser\* Virtual Tour Link: https://my.matterport.com/show/?m=6k6xhiZAQf1

To submit an offer, please copy and paste this link into your browser:

https://www.edgerealty.com.au/buying/make-an-offer/

Mike Lao, Brendon Ly and Edge Realty RLA256385 are proud to present to the market a light-filled home that offers an outstanding combination of low-maintenance living and a coastal family lifestyle. This effortless floor plan is naturally lit with three good-sized bedrooms and an open-plan kitchen, meals and family area that connects seamlessly to the backyard.

Price Building Size : 107 sqm Land Size View

- : \$ 440,000

:711 sqm

: https://www.edgerealty.com.au/sale/sa/n orth-north-east-suburbs/st-kilda/residenti al/house/7075022

Mike Lao 0410390250

**Brendon Ly** 0447888444

## 19 BEACH ROAD, ST KILDA