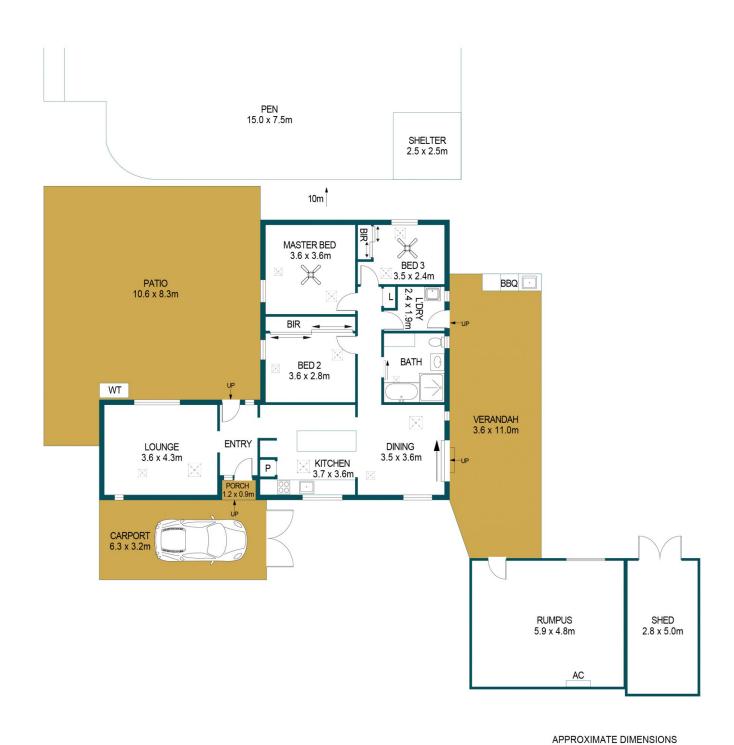

## \_\_\_\_

Disclaimer

Plans shown are for marketing purposes only. All dimensions are approximate and not to scale. They are subject to errors and inaccuracies and no liability will be accepted. Interested parties should make their own enquiries. Inclusions and exclusions must be confirmed in the Residential Contract.

105.2m<sup>2</sup>

20.2m<sup>2</sup> 81.1m<sup>2</sup> 39.6m<sup>2</sup>

36.1m<sup>2</sup>

6.2m<sup>2</sup>

288.4m<sup>2</sup>

LIVING:

CARPORT: PORCH/PATIO:

VERANDAH: RUMPUS/SHED:

SHELTER:

TOTAL: