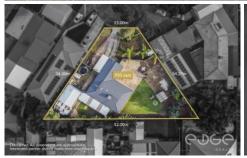

## \_\_\_\_

Disclaimer

Plans shown are for marketing purposes only. All dimensions are approximate and not to scale. They are subject to errors and inaccuracies and no liability will be accepted. Interested parties should make their own enquiries. Inclusions and exclusions must be confirmed in the Residential Contract.

105.2m<sup>2</sup>

20.2m<sup>2</sup> 81.1m<sup>2</sup> 39.6m<sup>2</sup>

36.1m<sup>2</sup>

6.2m<sup>2</sup>

288.4m<sup>2</sup>

LIVING:

CARPORT: PORCH/PATIO:

VERANDAH: RUMPUS/SHED:

SHELTER:

TOTAL: