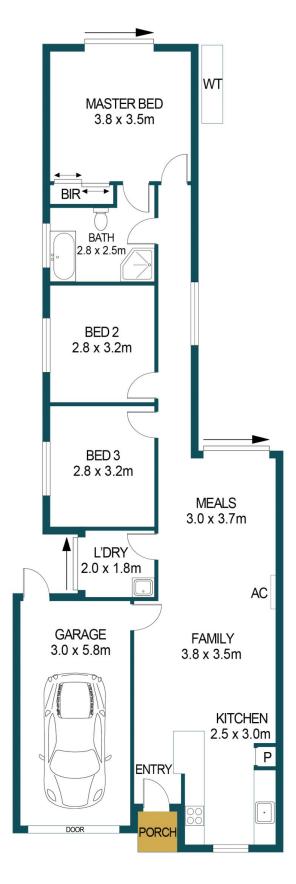

## 4D HARNHAM ROAD, SALISBURY NORTH

Disclaimer

Plans shown are for marketing purposes only. All dimensions are approximate and not to scale. They are subject to errors and inaccuracies and no liability will be accepted. Interested parties should make their own enquiries. Inclusions and exclusions must be confirmed in the Residential Contract.

APPROXIMATE DIMENSIONS

LIVING: 97.5m<sup>2</sup> GARAGE: PORCH: 17.4m<sup>2</sup> 1.2m<sup>2</sup> TOTAL: 116.1m<sup>2</sup>