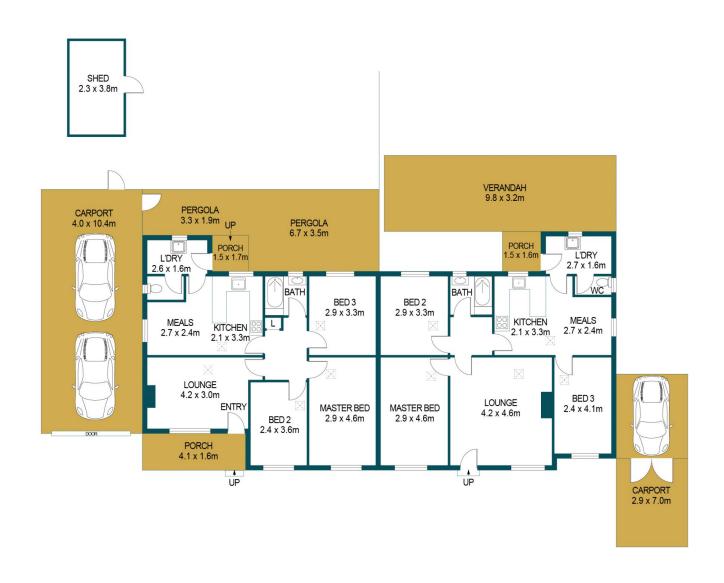

**Brendon Ly** 0447888444

APPROXIMATE DIMENSIONS LIVING: CARPORT: PORCH: 163.9m<sup>2</sup> 61.3m<sup>2</sup> 11.5m<sup>2</sup> PERGOLA: 29.6m<sup>2</sup> VERANDAH: 31.3m<sup>2</sup> 8.7m<sup>2</sup> SHED: TOTAL: 306.3m<sup>2</sup>

## 12 & 14 OLD SARUM ROAD, ELIZABETH NORTH