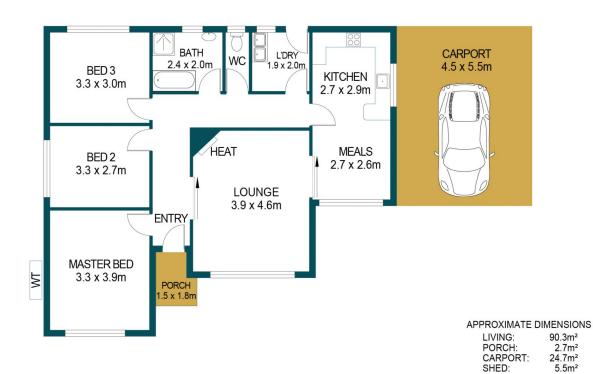

## 3 🕮 1 🖺 3 🗬

Price : \$ 500,000 Building Size : 90 sqm Land Size : 760 sqm

View: https://www.edgerealty.com.au/sale/sa/n orth-north-east-suburbs/parafield-garden

s/residential/house/7084312

**Tyson Bennett 0437161997** 

## DISCLAIMER

PLANS SHOWN ARE FOR MARKETING PURPOSES ONLY, ALL DIMENSIONS ARE APPROXIMATE AND NOT TO SCALE. THEY ARE SUBJECT TO ERRORS AND INACCURACIES AND NO LIABILITY WILL BE ACCEPTED. INTERESTED PARTIES SHOULD MAKE THEIR OWN ENQUIRIES.

GARAGE:

TOTAL:

39.2m<sup>2</sup>

162.4m<sup>2</sup>