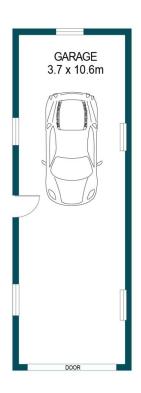

Mike Lao 0410390250

SHED 2.2 x 2.5m

GARAGE:

TOTAL:

39.2m<sup>2</sup>

162.4m<sup>2</sup>