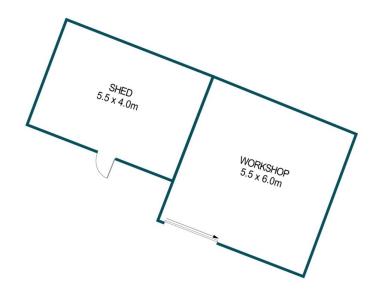

## APPROXIMATE DIMENSIONS

| LIVING:      | 144.6m²             |
|--------------|---------------------|
| CARPORT:     | 38.2m <sup>2</sup>  |
| WORKSHOP:    | 33.0m <sup>2</sup>  |
| SHED/AVIARY: | 25.0m <sup>2</sup>  |
| VERANDAH:    | 42.0m²              |
| PORCH:       | 3.6m <sup>2</sup>   |
| TOTAL:       | 268.4m <sup>2</sup> |