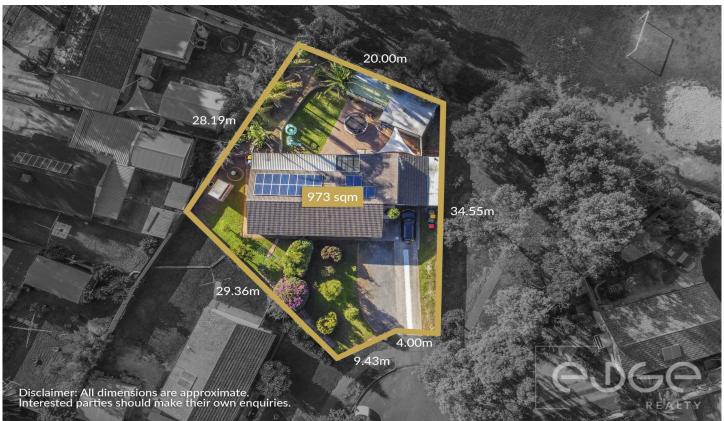

5 📭 1 🟪 2 🗬

Price : \$ 485,000 Building Size : 144 sqm Land Size : 973 sqm

View : https://www.edgerealty.com.au/sale/sa/n orth-north-east-suburbs/paralowie/reside

ntial/house/7097714

Mike Lao 0410390250

**Tyson Bennett 0437161997** 

## Disclaimer

Plans shown are for marketing purposes only. All dimensions are approximate and not to scale. They are subject to errors and inaccuracies and no liability will be accepted. Interested parties should make their own enquiries. Inclusions and exclusions must be confirmed in the Residential Contract.

## APPROXIMATE DIMENSIONS

| LIVING:      | 144.6m²             |
|--------------|---------------------|
| CARPORT:     | 38.2m <sup>2</sup>  |
| WORKSHOP:    | 33.0m <sup>2</sup>  |
| SHED/AVIARY: | 25.0m <sup>2</sup>  |
| VERANDAH:    | 42.0m²              |
| PORCH:       | 3.6m <sup>2</sup>   |
| TOTAL:       | 268.4m <sup>2</sup> |