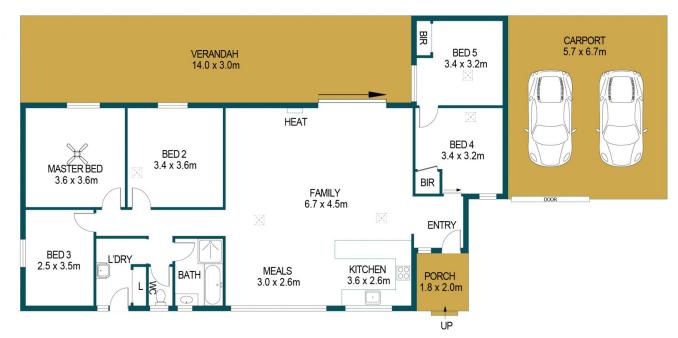

## APPROXIMATE DIMENSIONS

| LIVING:      | 144.6m²             |
|--------------|---------------------|
| CARPORT:     | 38.2m <sup>2</sup>  |
| WORKSHOP:    | 33.0m <sup>2</sup>  |
| SHED/AVIARY: | 25.0m <sup>2</sup>  |
| VERANDAH:    | 42.0m²              |
| PORCH:       | 3.6m <sup>2</sup>   |
| TOTAL:       | 268.4m <sup>2</sup> |