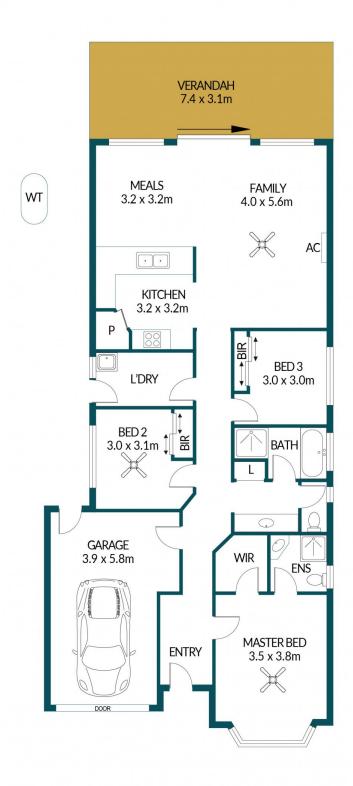

### Disclaimer

Plans shown are for marketing purposes only. All dimensions are approximate and not to scale. They are subject to errors and inaccuracies and no liability will be accepted. Interested parties should make their own enquiries. Inclusions and exclusions must be confirmed in the Residential Contract.

### APPROXIMATE DIMENSIONS

LIVING: 121.5m²
GARAGE: 23.5m²
VERANDAH: 22.9m²
TOTAL: 167.9m²