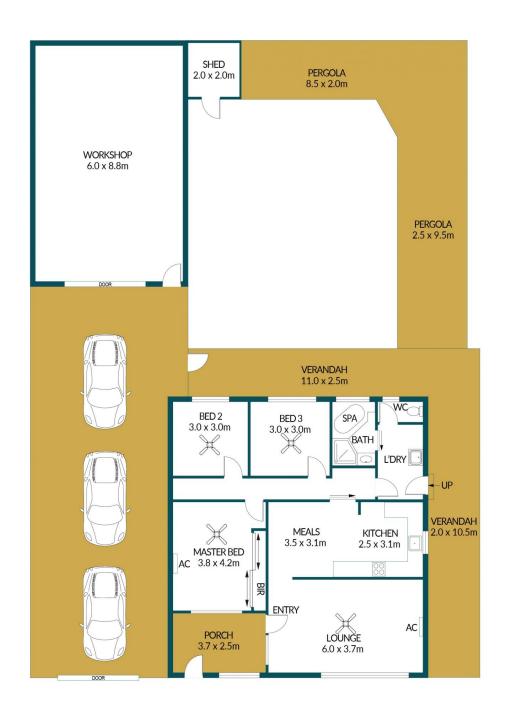

#### Disclaimer

Plans shown are for marketing purposes only. All dimensions are approximate and not to scale. They are subject to errors and inaccuracies and no liability will be accepted. Interested parties should make their own enquiries. Inclusions and exclusions must be confirmed in the Residential Contract.

### APPROXIMATE DIMENSIONS

| LIVING:   | 107.8m <sup>2</sup> |
|-----------|---------------------|
| CARPORT:  | 80.0m <sup>2</sup>  |
| VERANDAH: | 48.5m²              |
| PERGOLA:  | 40.8m²              |
| WORKSHOP: | 52.8m²              |
| SHED:     | 4.0m <sup>2</sup>   |
| TOTAL:    | 333.9m <sup>2</sup> |