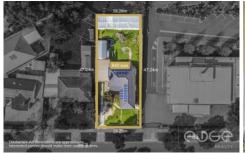

**Brendon Ly** 0447888444

SUN SHADE/ VEGETABLE GARDEN 15.0 x 5.0m

## Disclaimer

Plans shown are for marketing purposes only. All dimensions are approximate and not to scale. They are subject to errors and inaccuracies and no liability will be accepted. Interested parties should make their own enquiries. Inclusions and exclusions must be confirmed in the Residential Contract.

## APPROXIMATE DIMENSIONS

| LIVING:      | 98.3m²              |
|--------------|---------------------|
| PORCH/SHADE: | 84.0m <sup>2</sup>  |
| GARAGE:      | 50.6m <sup>2</sup>  |
| STORAGE:     | 5.0m <sup>2</sup>   |
| PERGOLA:     | 8.8m²               |
| WORKSHOP:    | 24.4m²              |
| TOTAL:       | 271.1m <sup>2</sup> |
|              |                     |