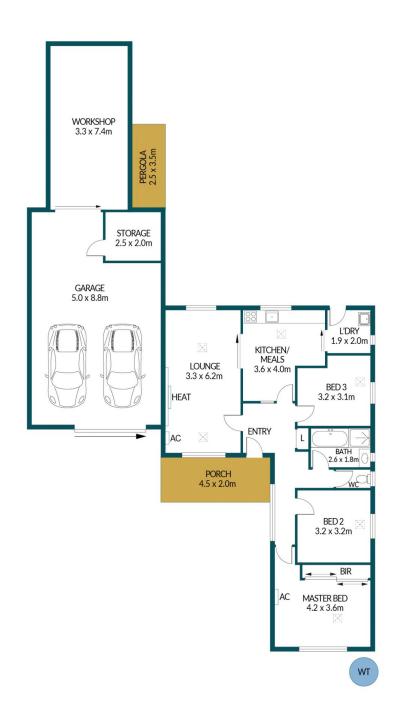

## Disclaimer

Plans shown are for marketing purposes only. All dimensions are approximate and not to scale. They are subject to errors and inaccuracies and no liability will be accepted. Interested parties should make their own enquiries. Inclusions and exclusions must be confirmed in the Residential Contract.

## APPROXIMATE DIMENSIONS

| LIVING:      | 98.3m²              |
|--------------|---------------------|
| PORCH/SHADE: | 84.0m <sup>2</sup>  |
| GARAGE:      | 50.6m <sup>2</sup>  |
| STORAGE:     | 5.0m <sup>2</sup>   |
| PERGOLA:     | 8.8m²               |
| WORKSHOP:    | 24.4m²              |
| TOTAL:       | 271.1m <sup>2</sup> |
|              |                     |