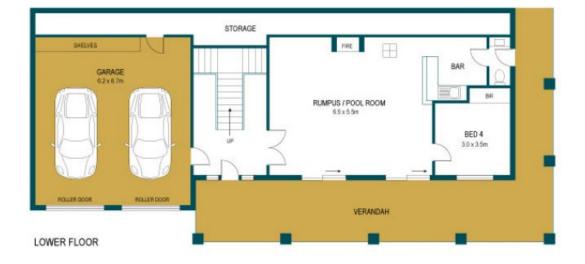

#### APPROXIMATE DIMENSIONS

| LIVING:           | 264.8 m2 |
|-------------------|----------|
| GARAGE:           | 44.4 m2  |
| BALCONY/VERANDAH: | 92.8 m2  |
| TOTAL:            | 402.0 m2 |
|                   |          |