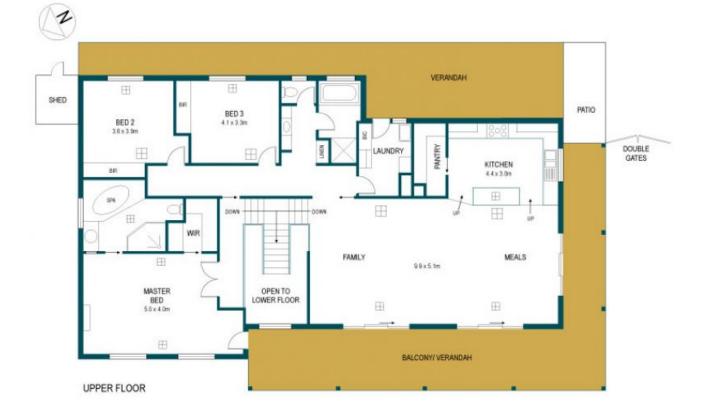

A grand two-storey entry welcomes you to step inside and discover an elegant double split stair case where you can head upstairs to the master bedroom wing or open-plan

#### APPROXIMATE DIMENSIONS

| LIVING:           | 264.8 m2 |
|-------------------|----------|
| GARAGE:           | 44.4 m2  |
| BALCONY/VERANDAH: | 92.8 m2  |
| TOTAL:            | 402.0 m2 |
|                   |          |