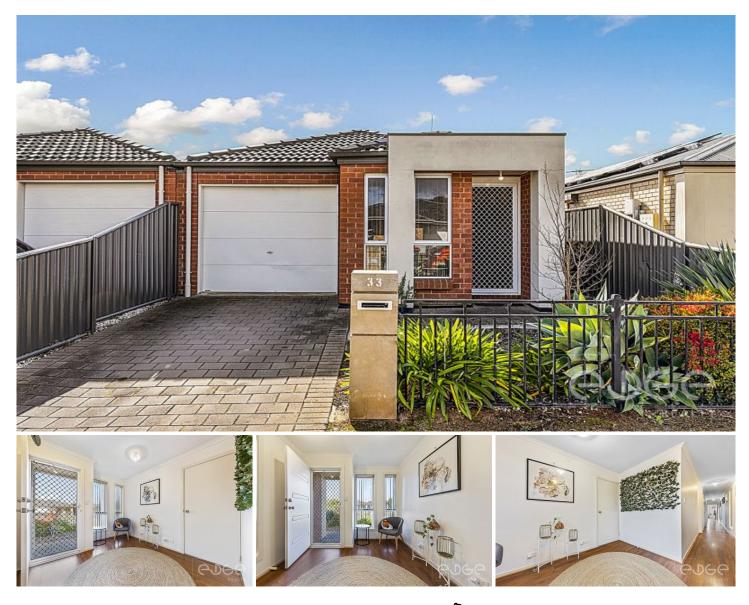

### **33 Lonsdale Crescent ANDREWS FARM SA**

\*For an in-depth look at this home, please click on the 3D tour for a virtual walk-through or copy and paste this link into your browser\* Tour Link:

Virtual https://vtc.virtualtourscreator.com.au/share/5e0fd55dd9c86 e004d8139705b1b1256

To submit an offer, please copy and paste this link into your browser: https://airtable.com/shrBb12PXtTjyZAXm

Mike Lao, Tyson Bennett and Edge Realty RLA256385 are proud to present to the market this charming adobe ready for families seeking easy-care living. A quaint, red-brick facade has been paired with a manicured low-maintenance yard providing a warm welcome each and every day. The property is currently tenanted at \$275 per week until 08/08/2022.

## 3 🍋 2 📛 1 🚘

| Price                |  |
|----------------------|--|
| <b>Building Size</b> |  |
| Land Size            |  |
| View                 |  |

- : \$ 328,000
- : 104 sqm
- : 210 sqm

: https://www.edgerealty.com.au/sale/sa/n orth-north-east-suburbs/andrews-farm/re sidential/house/7117981

# 33 LONSDALE CRESCENT, ANDREWS FARM