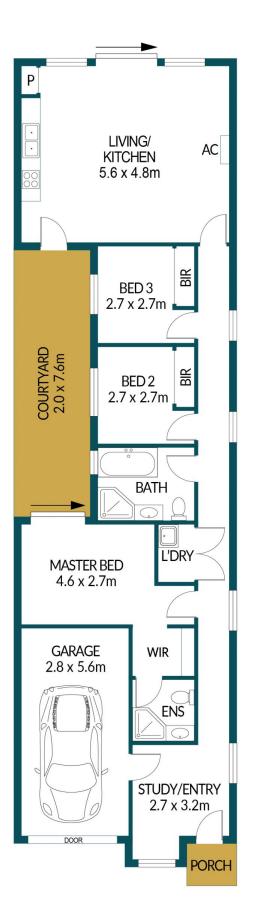

### Disclaimer

Plans shown are for marketing purposes only. All dimensions are approximate and not to scale. They are subject to errors and inaccuracies and no liability will be accepted. Interested parties should make their own enquiries. Inclusions and exclusions must be confirmed in the Residential Contract.

#### APPROXIMATE DIMENSIONS

| 72.1m <sup>2</sup>  |
|---------------------|
| 1.5m <sup>2</sup>   |
| 55.2m <sup>2</sup>  |
| 15.7m <sup>2</sup>  |
| 144.5m <sup>2</sup> |
|                     |