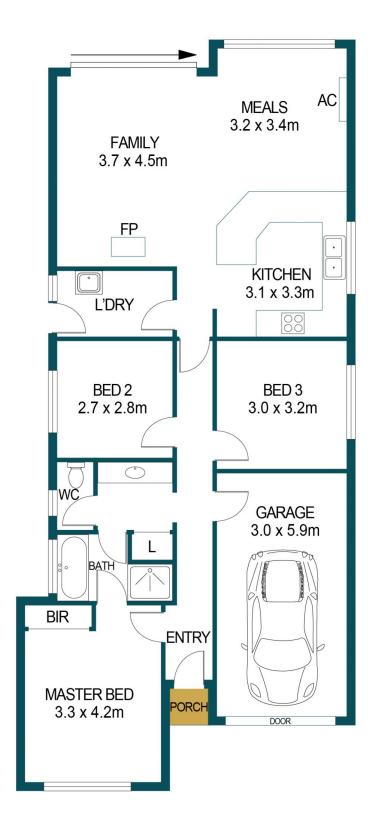

## 14 TULIPWOOD COURT, GREENWITH

## Disclaimer

Plans shown are for marketing purposes only. All dimensions are approximate and not to scale. They are subject to errors and inaccuracies and no liability will be accepted. Interested parties should make their own enquiries. Inclusions and exclusions must be confirmed in the Residential Contract.

## APPROXIMATE DIMENSIONS

LIVING: 99.8m²
PORCH: 0.9m²
GARAGE: 17.8m²
TOTAL: 118.5m²