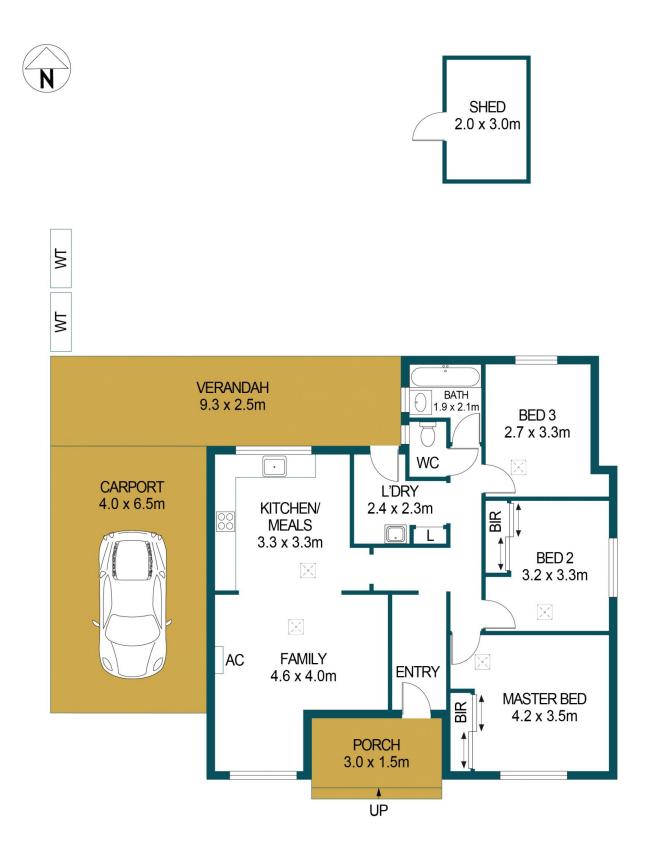

### Disclaimer

Plans shown are for marketing purposes only. All dimensions are approximate and not to scale. They are subject to errors and inaccuracies and no liability will be accepted. Interested parties should make their own enquiries. Inclusions and exclusions must be confirmed in the Residential Contract.

#### APPROXIMATE DIMENSIONS

| LIVING:        | 87.1m <sup>2</sup>  |
|----------------|---------------------|
| SHED:          | 6.0m <sup>2</sup>   |
| PORCH/CARPORT: | 30.5m <sup>2</sup>  |
| VERANDAH:      | 23.2m <sup>2</sup>  |
| TOTAL:         | 146.8m <sup>2</sup> |
|                |                     |