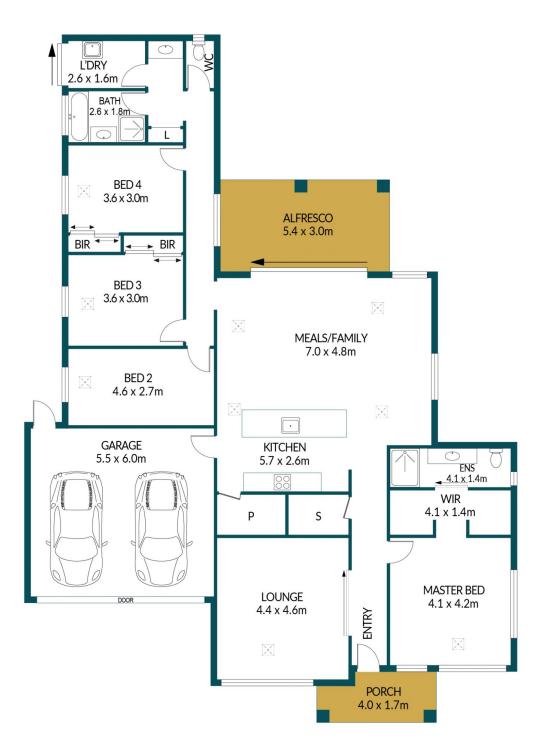

## Disclaimer

Plans shown are for marketing purposes only. All dimensions are approximate and not to scale. They are subject to errors and inaccuracies and no liability will be accepted. Interested parties should make their own enquiries. Inclusions and exclusions must be confirmed in the Residential Contract.

## APPROXIMATE DIMENSIONS

| LIVING:   | 194.25m²             |
|-----------|----------------------|
| GARAGE:   | 36.76m <sup>2</sup>  |
| PORCH:    | 5.95m <sup>2</sup>   |
| ALFRESCO: | 16.26m <sup>2</sup>  |
| TOTAL:    | 253.22m <sup>2</sup> |