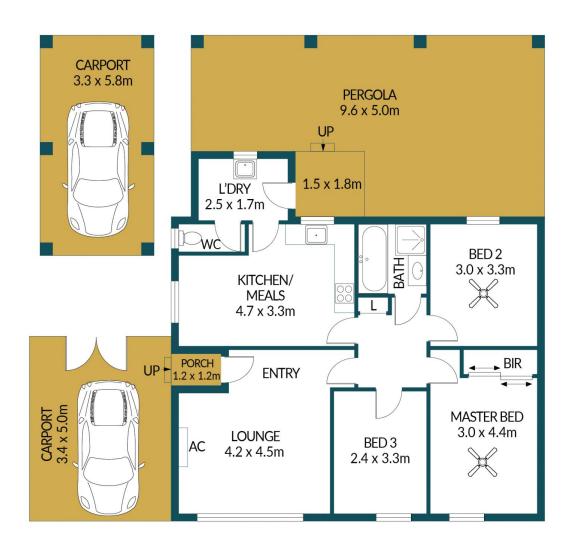

### Disclaimer

Plans shown are for marketing purposes only. All dimensions are approximate and not to scale. They are subject to errors and inaccuracies and no liability will be accepted. Interested parties should make their own enquiries. Inclusions and exclusions must be confirmed in the Residential Contract.

### APPROXIMATE DIMENSIONS

| LIVING:  | 84.7m <sup>2</sup> |
|----------|--------------------|
| CARPORT: | 36.1m <sup>2</sup> |
| PORCH:   | 1.4m²              |
| PERGOLA: | 43.7m²             |
| TOTAL:   | 165.9m²            |