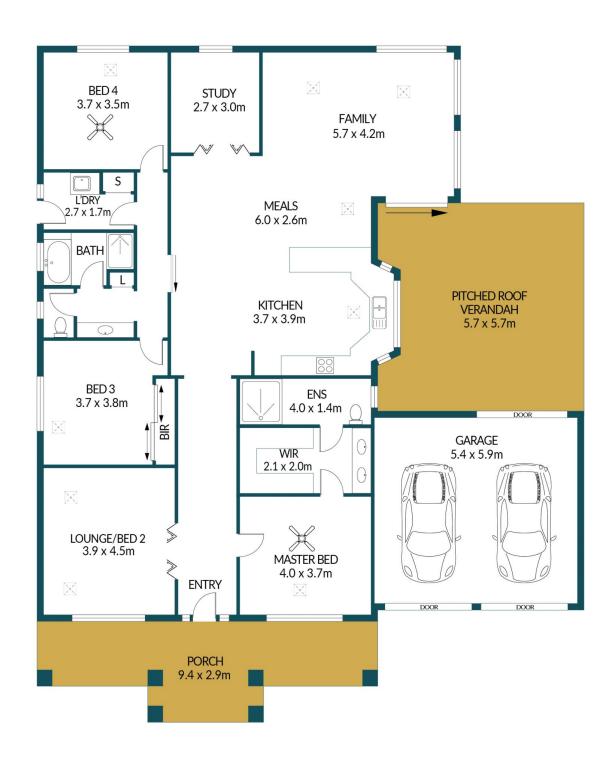

## 69 NAVIGATOR DRIVE, NORTHGATE

## Disclaimer

Plans shown are for marketing purposes only. All dimensions are approximate and not to scale. They are subject to errors and inaccuracies and no liability will be accepted. Interested parties should make their own enquiries. Inclusions and exclusions must be confirmed in the Residential Contract.

## APPROXIMATE DIMENSIONS

| LIVING:   | 204.2m <sup>2</sup> |
|-----------|---------------------|
| GARAGE:   | 31.9m²              |
| PORCH:    | 25.7m <sup>2</sup>  |
| VERANDAH: | 40.7m <sup>2</sup>  |
| TOTAL:    | 302.5m <sup>2</sup> |