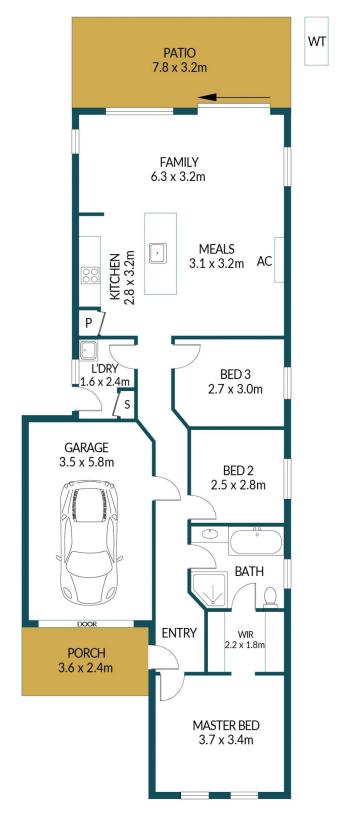

#### Disclaimer

Plans shown are for marketing purposes only. All dimensions are approximate and not to scale. They are subject to errors and inaccuracies and no liability will be accepted. Interested parties should make their own enquiries. Inclusions and exclusions must be confirmed in the Residential Contract.

### APPROXIMATE DIMENSIONS

| LIVING: | 103.2m <sup>2</sup> |
|---------|---------------------|
| GARAGE: | 20.3m <sup>2</sup>  |
| PORCH:  | 8.6m²               |
| PATIO:  | 25.0m <sup>2</sup>  |
| TOTAL:  | 157.1m <sup>2</sup> |