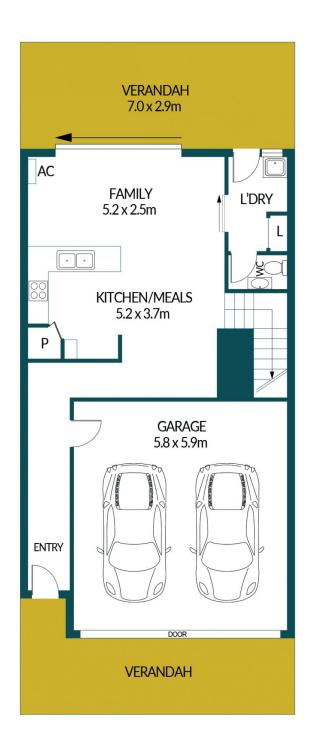

Mike Lao 0410390250

**Brendon Ly** 0447888444

**GROUND FLOOR** 

**UPPER FLOOR** 

## APPROXIMATE DIMENSIONS

| LIVING:   | 136.5m <sup>2</sup> |
|-----------|---------------------|
| GARAGE:   | 34.2m <sup>2</sup>  |
| VERANDAH: | 36.3m <sup>2</sup>  |
| BALCONY:  | 30.4m <sup>2</sup>  |
| TOTAL:    | 237.4m <sup>2</sup> |