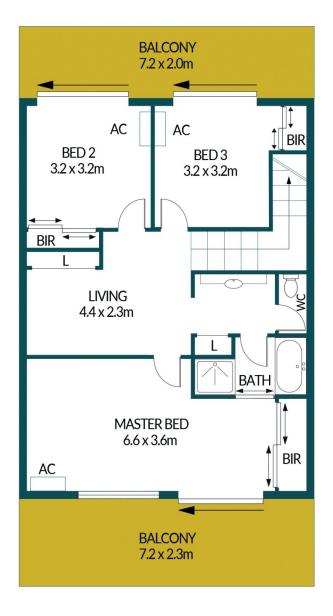

Mike Lao 0410390250

**Brendon Ly** 0447888444

**GROUND FLOOR** 

**UPPER FLOOR** 

## APPROXIMATE DIMENSIONS

| LIVING:   | 136.5m <sup>2</sup> |
|-----------|---------------------|
| GARAGE:   | 34.2m <sup>2</sup>  |
| VERANDAH: | 36.3m <sup>2</sup>  |
| BALCONY:  | 30.4m <sup>2</sup>  |
| TOTAL:    | 237.4m <sup>2</sup> |