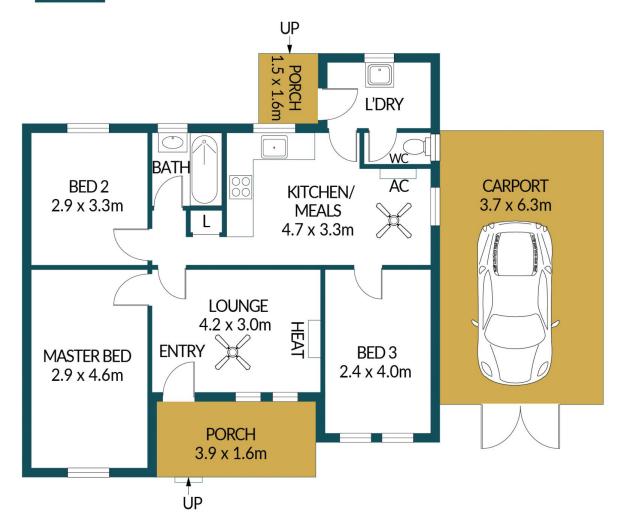

## Disclaimer

Plans shown are for marketing purposes only. All dimensions are approximate and not to scale. They are subject to errors and inaccuracies and no liability will be accepted. Interested parties should make their own enquiries. Inclusions and exclusions must be confirmed in the Residential Contract.

## APPROXIMATE DIMENSIONS

LIVING:  $67.2m^2$  CARPORT:  $23.3m^2$  PORCH:  $8.6m^2$  STORAGE:  $3.2m^2$  TOTAL:  $102.3m^2$