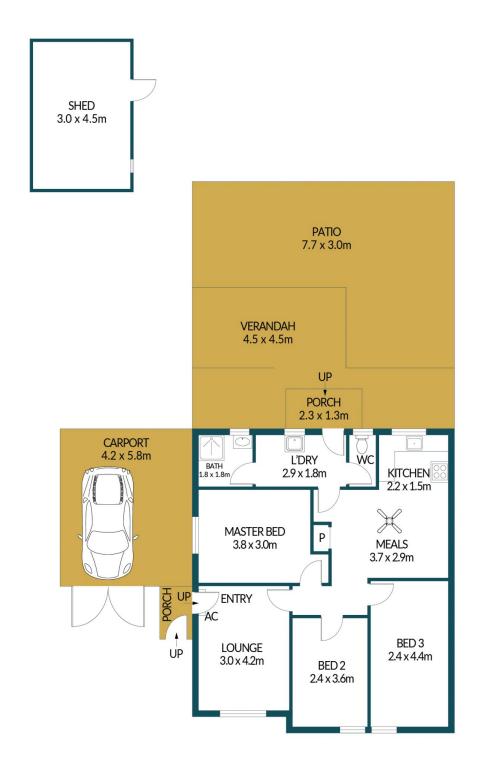

## Disclaimer

Plans shown are for marketing purposes only. All dimensions are approximate and not to scale. They are subject to errors and inaccuracies and no liability will be accepted. Interested parties should make their own enquiries. Inclusions and exclusions must be confirmed in the Residential Contract.

## APPROXIMATE DIMENSIONS

LIVING: 80.1m²
CARPORT: 28.8m²
VERANDAH/PORCH: 23.2m²
PATIO/SHED: 36.1m²
TOTAL: 168.2m²