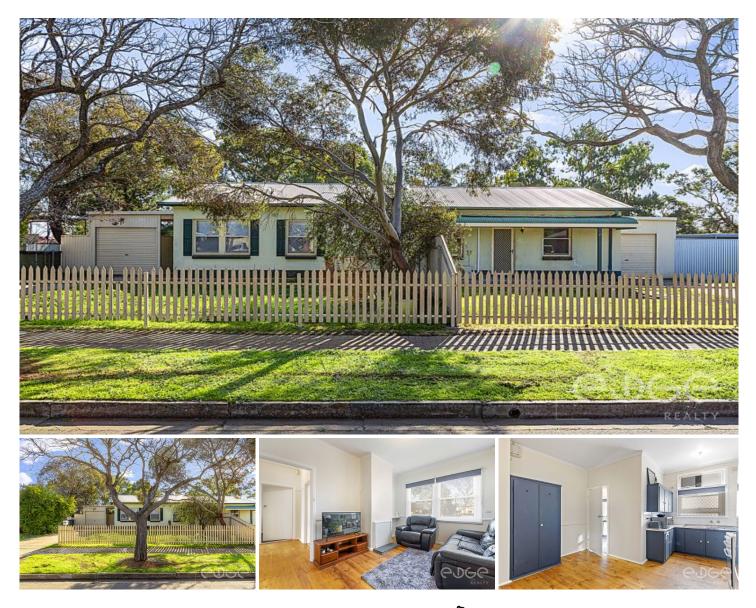

### 33-35 Donnington Road ELIZABETH NORTH SA

\*For an in-depth look at this home, please click on the 3D tour for a virtual walk-through or copy and paste this link into your browser\* Virtual Tour Link:

Tyson Bennett, Mike Lao and Edge Realty RLA256385 are proud to present to the market two homes on two titles offering unlimited future potential. With a total land size of approx 1,320sqm and a central location within walking distance of shops and schools, this expansive property offers savvy investors an opportunity too good to miss.

## 5 🛤 2 🚔 2 🚔

| Price                |
|----------------------|
| <b>Building Size</b> |
| Land Size            |
| View                 |

: \$ 560,000

: 130 sqm

: 1320 sqm

: htt

: https://www.edgerealty.com.au/sale/sa/n orth-north-east-suburbs/elizabeth-north/r esidential/house/7159149