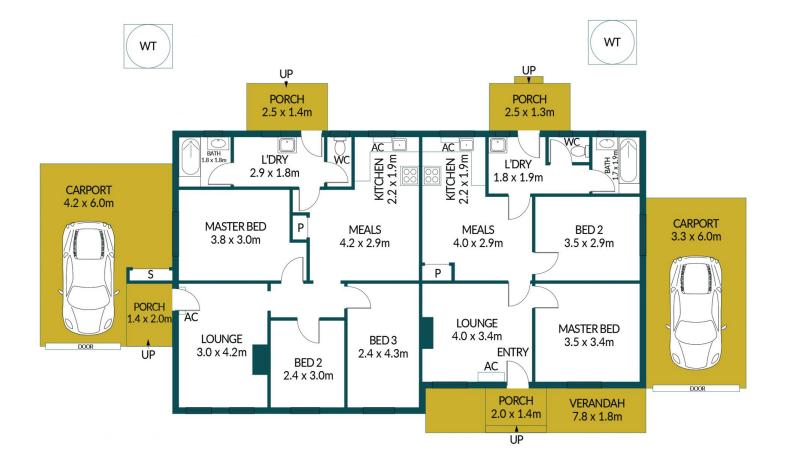

# 33 & 35 DONNINGTON ROAD, ELIZABETH NORTH

### Disclaimer

Plans shown are for marketing purposes only. All dimensions are approximate and not to scale. They are subject to errors and inaccuracies and no liability will be accepted. Interested parties should make their own enquiries. Inclusions and exclusions must be confirmed in the Residential Contract.

#### APPROXIMATE DIMENSIONS

| LIVING:   | 130.3m <sup>2</sup> |
|-----------|---------------------|
| PORCH:    | 11.5m²              |
| VERANDAH: | 14.4m <sup>2</sup>  |
| CARPORT:  | 36.8m²              |
| TOTAL:    | 193.0m²             |