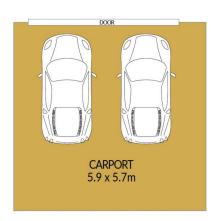

## APPROXIMATE DIMENSIONS

LIVING: 152.3m²
CARPORT: 33.6m²
PORCH/BALCONY: 11.5m²
DECK/VERANDAH: 15.4m²
TOTAL: 212.8m²