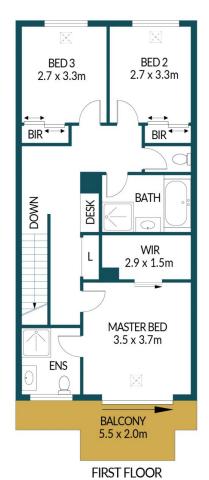

## APPROXIMATE DIMENSIONS

LIVING: 152.3m²
CARPORT: 33.6m²
PORCH/BALCONY: 11.5m²
DECK/VERANDAH: 15.4m²
TOTAL: 212.8m²