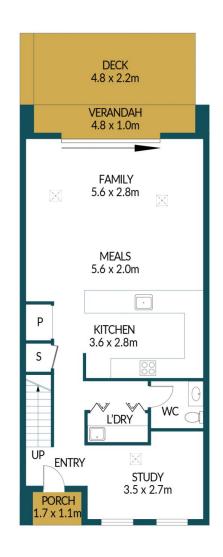

## GROUND FLOOR 27 CONDON DRIVE, LIGHTSVIEW

## APPROXIMATE DIMENSIONS

LIVING: 152.3m²
CARPORT: 33.6m²
PORCH/BALCONY: 11.5m²
DECK/VERANDAH: 15.4m²
TOTAL: 212.8m²