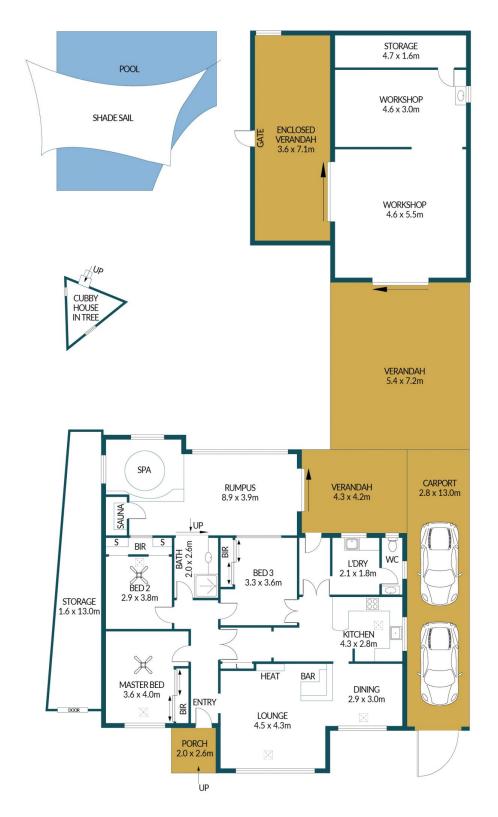

## 32 BRIAN STREET, SALISBURY

## Disclaimer

Plans shown are for marketing purposes only. All dimensions are approximate and not to scale. They are subject to errors and inaccuracies and no liability will be accepted. Interested parties should make their own enquiries. Inclusions and exclusions must be confirmed in the Residential Contract.

## APPROXIMATE DIMENSIONS

LIVING: 156.4m²
VERANDAH/CUBBY: 87.7m²
PORCH/WORKSHOP: 44.3m²
CARPORT/STORAGE: 57.2m²
TOTAL: 345.6m²