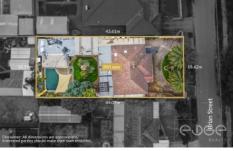

## Disclaimer

Plans shown are for marketing purposes only. All dimensions are approximate and not to scale. They are subject to errors and inaccuracies and no liability will be accepted. Interested parties should make their own enquiries. Inclusions and exclusions must be confirmed in the Residential Contract.

## APPROXIMATE DIMENSIONS

LIVING: 156.4m²
VERANDAH/CUBBY: 87.7m²
PORCH/WORKSHOP: 44.3m²
CARPORT/STORAGE: 57.2m²
TOTAL: 345.6m²