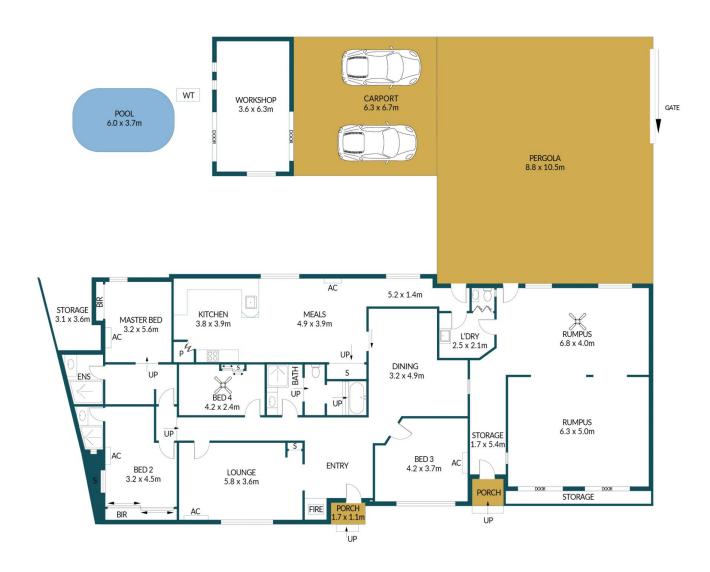

## Disclaimer

Plans shown are for marketing purposes only. All dimensions are approximate and not to scale. They are subject to errors and inaccuracies and no liability will be accepted. Interested parties should make their own enquiries. Inclusions and exclusions must be confirmed in the Residential Contract.

## APPROXIMATE DIMENSIONS

LIVING:  $276.6m^2$  GARAGE:  $22.7m^2$  PORCH/CARPORT:  $46.0m^2$  PERGOLA/STORAGE:  $114.3m^2$  TOTAL:  $459.6m^2$