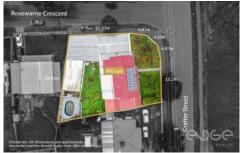

## Disclaimer

Plans shown are for marketing purposes only. All dimensions are approximate and not to scale. They are subject to errors and inaccuracies and no liability will be accepted. Interested parties should make their own enquiries. Inclusions and exclusions must be confirmed in the Residential Contract.

## APPROXIMATE DIMENSIONS

LIVING:  $276.6m^2$  GARAGE:  $22.7m^2$  PORCH/CARPORT:  $46.0m^2$  PERGOLA/STORAGE:  $114.3m^2$  TOTAL:  $459.6m^2$