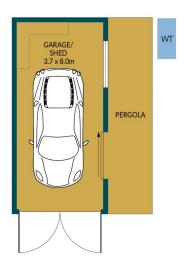

## APPROXIMATE DIMENSIONS

| LIVING:       | 209.5 m2 |
|---------------|----------|
| GARAGE/ SHED: | 29.6 m2  |
| PORCH:        | 27.0 m2  |
| VERANDAH:     | 41.4 m2  |
| COURTYARD:    | 43.3 m2  |
| PERGOLA:      | 16.0 m2  |
| TOTAL:        | 366.8 m2 |