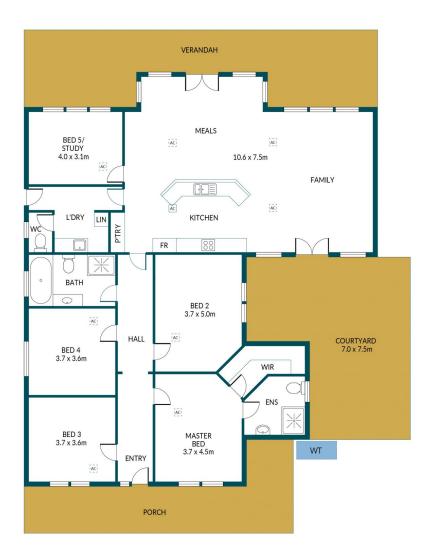

## APPROXIMATE DIMENSIONS

| LIVING:       | 209.5 m2 |
|---------------|----------|
| GARAGE/ SHED: | 29.6 m2  |
| PORCH:        | 27.0 m2  |
| VERANDAH:     | 41.4 m2  |
| COURTYARD:    | 43.3 m2  |
| PERGOLA:      | 16.0 m2  |
| TOTAL:        | 366.8 m2 |