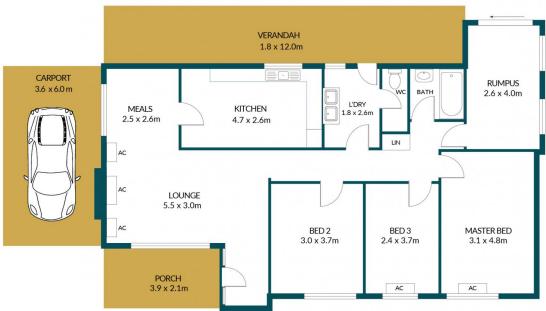

## APPROXIMATE DIMENSIONS

| 110.0m <sup>2</sup> |
|---------------------|
| 21.6m <sup>2</sup>  |
| 8.19m²              |
| 21.6m <sup>2</sup>  |
| 161.39m²            |
|                     |