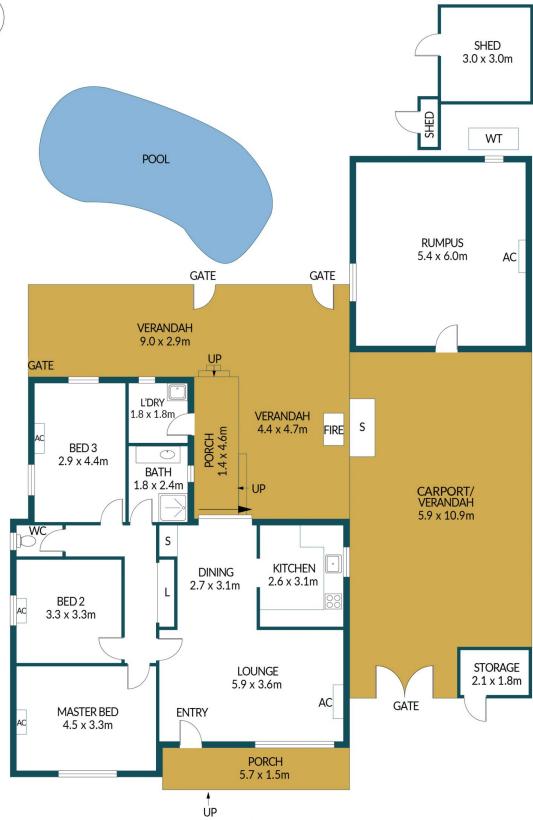

## Disclaimer

Plans shown are for marketing purposes only. All dimensions are approximate and not to scale. They are subject to errors and inaccuracies and no liability will be accepted. Interested parties should make their own enquiries. Inclusions and exclusions must be confirmed in the Residential Contract.

## APPROXIMATE DIMENSIONS

LIVING:  $106.5m^2$ STORAGE:  $3.9m^2$ PORCH/SHED:  $25.0m^2$ VERANDAH/RUMPUS:  $140.2m^2$ TOTAL:  $275.6m^2$