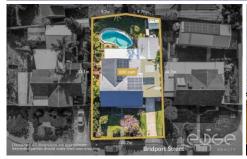

## Disclaimer

Plans shown are for marketing purposes only. All dimensions are approximate and not to scale. They are subject to errors and inaccuracies and no liability will be accepted. Interested parties should make their own enquiries. Inclusions and exclusions must be confirmed in the Residential Contract.

## APPROXIMATE DIMENSIONS

LIVING:  $106.5m^2$ STORAGE:  $3.9m^2$ PORCH/SHED:  $25.0m^2$ VERANDAH/RUMPUS:  $140.2m^2$ TOTAL:  $275.6m^2$