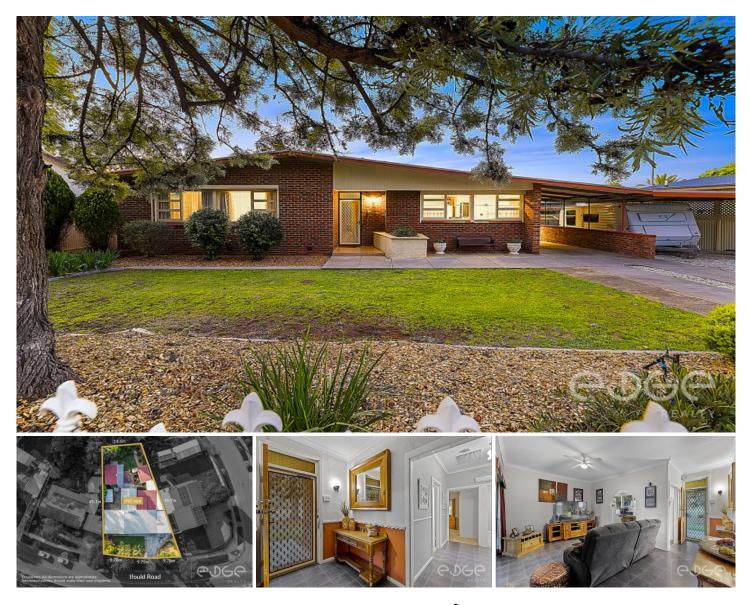

### 21 Ifould Road ELIZABETH PARK SA

\*For an in-depth look at this home, please click on the 3D tour for a virtual walk-through or copy and paste this link into your browser\* Virtual Tour Link: https://my.matterport.com/show/?m=awGe2yuRo2x

To submit an offer, please copy and paste this link into your browser:

https://www.edgerealty.com.au/buying/make-an-offer/

Mike Lao, Tyson Bennett and Edge Realty RLA256385 are proud to present to the market this charming single-level brick home on a large 950sqm block in Elizabeth Park. Situated directly across the road from the picturesque Fremont Park, and within easy reach of all you need, this well-maintained home is sure to capture the attention of a wide range of eager house hunters.

## 3 🛤 2 🚰 4 🚘

| Price<br>Building Size |
|------------------------|
| Land Size              |
| View                   |

- : \$ 455,000
- e: 149 sqm
- : 950 sqm
  - : https://www.edgerealty.com.au/sale/sa/n orth-north-east-suburbs/elizabeth-park/r