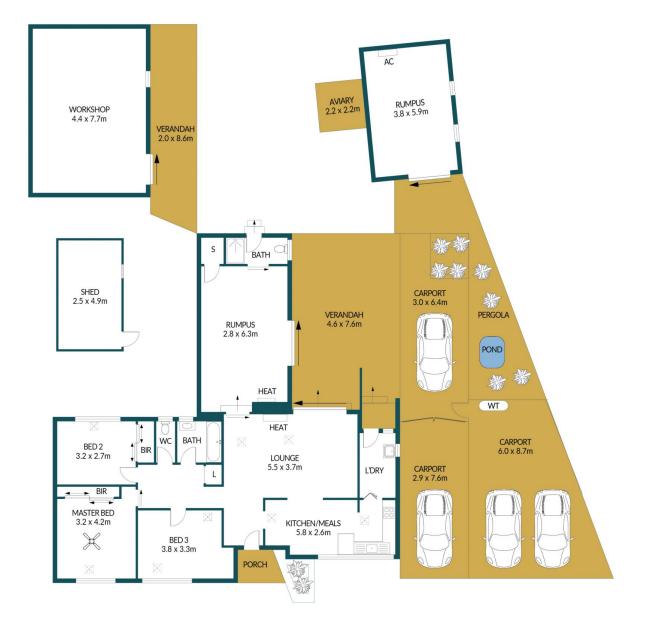

### Disclaimer

Plans shown are for marketing purposes only. All dimensions are approximate and not to scale. They are subject to errors and inaccuracies and no liability will be accepted. Interested parties should make their own enquiries. Inclusions and exclusions must be confirmed in the Residential Contract.

#### APPROXIMATE DIMENSIONS

| LIVING:   | 149.8m <sup>2</sup> |
|-----------|---------------------|
| CARPORT:  | 93.4m <sup>2</sup>  |
| PORCH:    | 2.8m <sup>2</sup>   |
| RUMPUS:   | 22.4m <sup>2</sup>  |
| SHED:     | 12.3m <sup>2</sup>  |
| WORKSHOP: | 33.9m <sup>2</sup>  |
| VERANDAH: | 35.0m <sup>2</sup>  |
| TOTAL:    | 349.6m <sup>2</sup> |