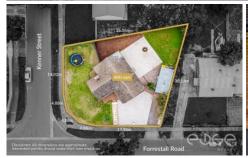

## Disclaimer

Plans shown are for marketing purposes only. All dimensions are approximate and not to scale. They are subject to errors and inaccuracies and no liability will be accepted. Interested parties should make their own enquiries. Inclusions and exclusions must be confirmed in the Residential Contract.

## APPROXIMATE DIMENSIONS

| LIVING: | 90.6m <sup>2</sup> |
|---------|--------------------|
| GARAGE: | 23.1m <sup>2</sup> |
| DECK:   | 20.0m <sup>2</sup> |
| PORCH:  | 6.0m <sup>2</sup>  |
| TOTAL:  | 139.7m²            |