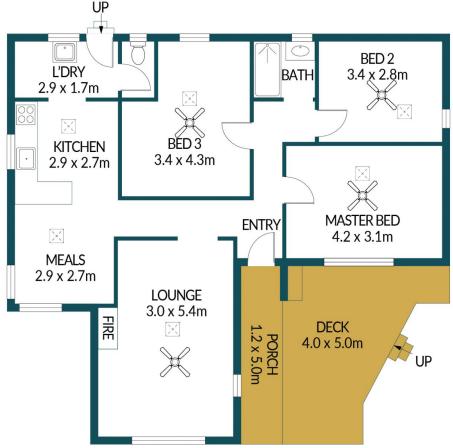

## Disclaimer

Plans shown are for marketing purposes only. All dimensions are approximate and not to scale. They are subject to errors and inaccuracies and no liability will be accepted. Interested parties should make their own enquiries. Inclusions and exclusions must be confirmed in the Residential Contract.

## APPROXIMATE DIMENSIONS

| LIVING: | 90.6m <sup>2</sup> |
|---------|--------------------|
| GARAGE: | 23.1m <sup>2</sup> |
| DECK:   | 20.0m <sup>2</sup> |
| PORCH:  | 6.0m <sup>2</sup>  |
| TOTAL:  | 139.7m²            |