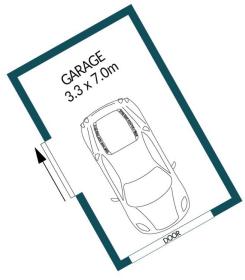

## Disclaimer

Plans shown are for marketing purposes only. All dimensions are approximate and not to scale. They are subject to errors and inaccuracies and no liability will be accepted. Interested parties should make their own enquiries. Inclusions and exclusions must be confirmed in the Residential Contract.

## APPROXIMATE DIMENSIONS

| LIVING: | 90.6m <sup>2</sup> |
|---------|--------------------|
| GARAGE: | 23.1m <sup>2</sup> |
| DECK:   | 20.0m <sup>2</sup> |
| PORCH:  | 6.0m <sup>2</sup>  |
| TOTAL:  | 139.7m²            |