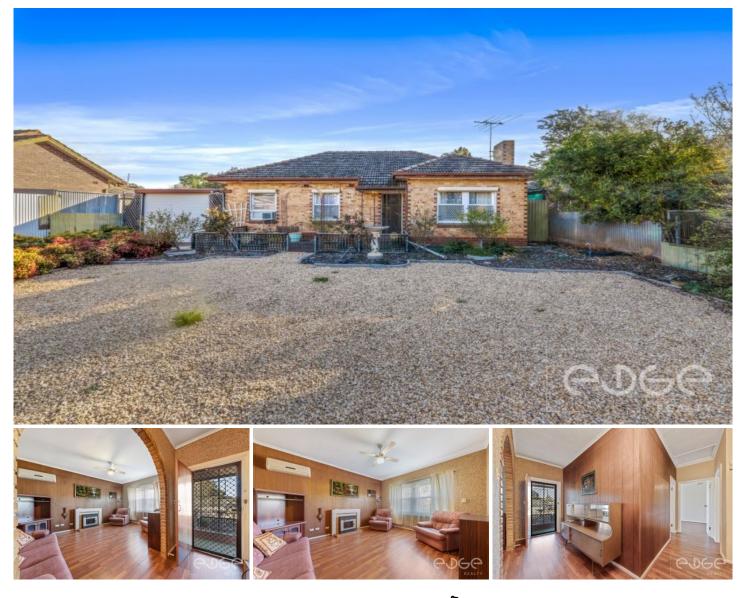

### 32 Catalina Road ELIZABETH EAST SA

\*For an in-depth look at this home, please click on the 3D tour for a virtual walk-through or copy and paste this link into your browser\* Virtual Tour Link: https://vtc.virtualtourscreator.com.au/share/90e74f349f22a 993977ca8c64440e4fa

To submit an offer, please copy and paste this link into your browser:

https://www.edgerealty.com.au/buying/make-an-offer/

Mike Lao, Brendon Ly and Edge Realty RLA256385 are proud to present to the market the opportunity to move in and enjoy or update and create the ultimate family-friendly home, the choice is all yours when it comes to this impressive property. Packed full of character, the new owners will enjoy a large 840sqm approx lot and a

### 3 🍋 1 📛 3 🚘

| Price                |
|----------------------|
| <b>Building Size</b> |
| Land Size            |
| View                 |

- : \$ 376,500
- : 124 sqm
- : 840 sqm

: https://www.edgerealty.com.au/sale/sa/n orth-north-east-suburbs/elizabeth-east/r esidential/house/7183478

## 32 CATALINA ROAD, ELIZABETH EAST