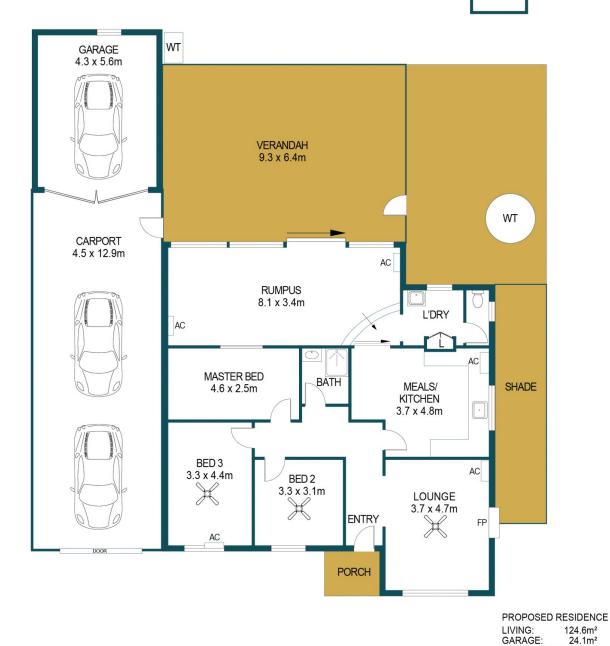

# SHED 2.0 x 4.8m

#### DISCLAIMER

PLANS SHOWN ARE FOR MARKETING PURPOSES ONLY, ALL DIMENSIONS ARE APPROXIMATE AND NOT TO SCALE. THEY ARE SUBJECT TO ERRORS AND INACCURACIES AND NO LIABILITY WILL BE ACCEPTED. INTERESTED PARTIES SHOULD MAKE THEIR OWN ENQUIRIES.

SHED/SHADE: 63.2m<sup>2</sup> PORCH: 3.3m<sup>2</sup> VERANDAH: 59.5m<sup>2</sup>

58.1m<sup>2</sup>

332.8m<sup>2</sup>

CARPORT:

TOTAL: