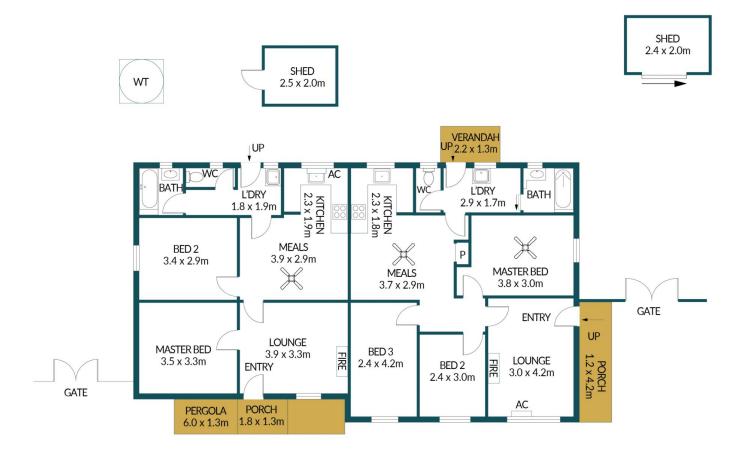

## Disclaimer

Plans shown are for marketing purposes only. All dimensions are approximate and not to scale. They are subject to errors and inaccuracies and no liability will be accepted. Interested parties should make their own enquiries. Inclusions and exclusions must be confirmed in the Residential Contract.

### APPROXIMATE DIMENSIONS

| LIVING:   | 138.5m <sup>2</sup> |
|-----------|---------------------|
| PORCH:    | 7.4m <sup>2</sup>   |
| PERGOLA:  | 7.8m <sup>2</sup>   |
| VERANDAH: | 2.9m <sup>2</sup>   |
| SHED:     | 9.8m <sup>2</sup>   |
| TOTAL:    | 166.4m <sup>2</sup> |