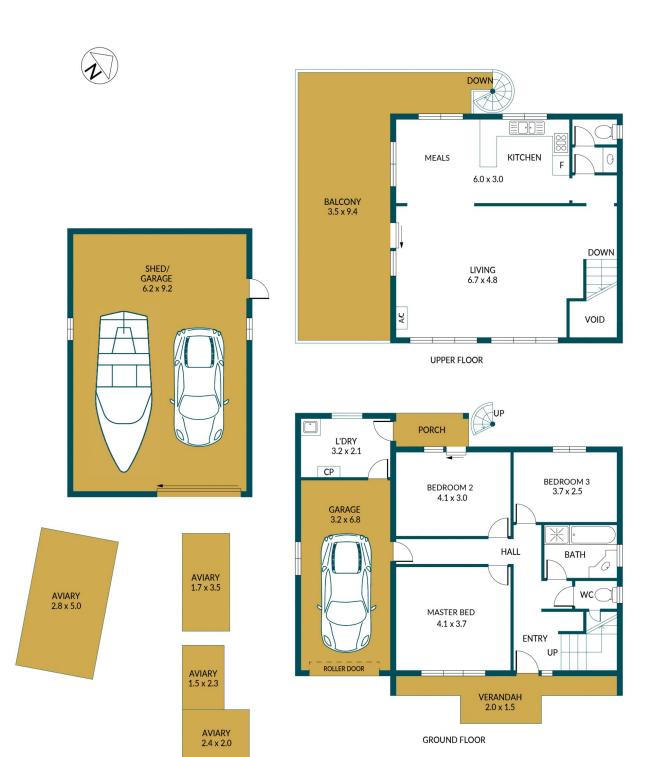

## Disclaimer

Plans shown are for marketing purposes only. All dimensions are approximate and not to scale. They are subject to errors and inaccuracies and no liability will be accepted. Interested parties should make their own enquiries. Inclusions and exclusions must be confirmed in the Residential Contract.

(NOT IN POSITION)

## APPROXIMATE DIMENSIONS

| LIVING:       | 144.6 m <sup>2</sup> |
|---------------|----------------------|
| SHED/ GARAGE: | 57.0 m <sup>2</sup>  |
| GARAGE:       | 21.8 m <sup>2</sup>  |
| PORCH:        | 3.1 m <sup>2</sup>   |
| VERANDAH:     | 8.4 m <sup>2</sup>   |
| BALCONY:      | 37.1 m <sup>2</sup>  |
| TOTAL:        | 272.0 m <sup>2</sup> |