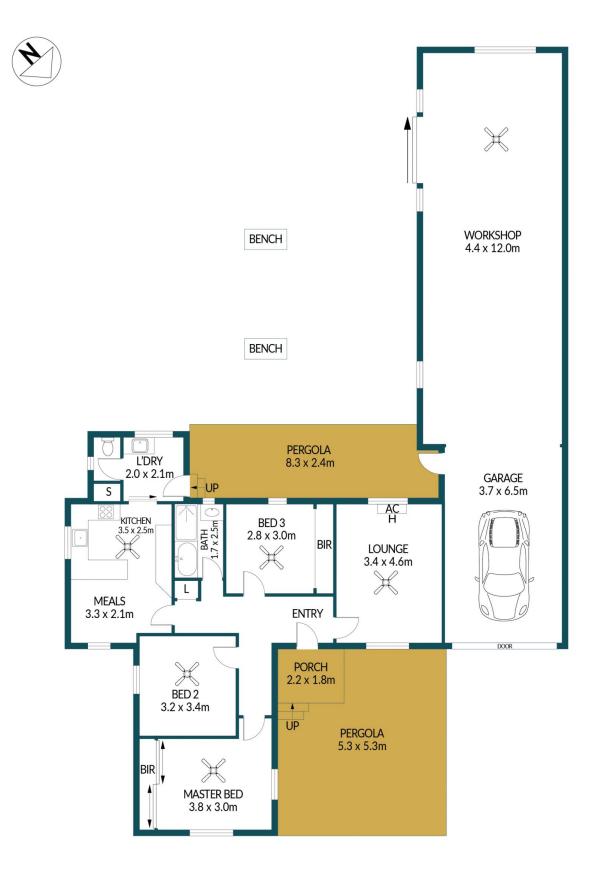

## Disclaimer

Plans shown are for marketing purposes only. All dimensions are approximate and not to scale. They are subject to errors and inaccuracies and no liability will be accepted. Interested parties should make their own enquiries. Inclusions and exclusions must be confirmed in the Residential Contract.

## APPROXIMATE DIMENSIONS

| LIVING:          | 97.3m²              |
|------------------|---------------------|
| PORCH:           | 3.9m <sup>2</sup>   |
| PERGOLA:         | 47.9m²              |
| GARAGE/WORKSHOP: | 76.8m <sup>2</sup>  |
| TOTAL:           | 225.9m <sup>2</sup> |