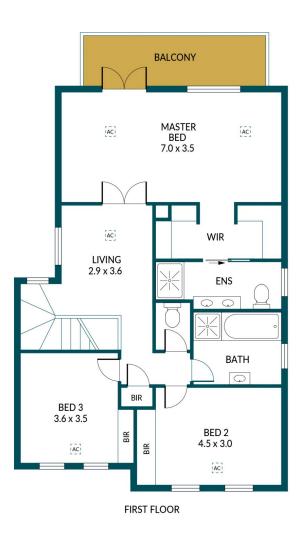

## **19 LAKESIDE CIRCUIT, NORTHGATE**

#### Disclaimer

Plans shown are for marketing purposes only. All dimensions are approximate and not to scale. They are subject to errors and inaccuracies and no liability will be accepted. Interested parties should make their own enquiries. Inclusions and exclusions must be confirmed in the Residential Contract.

### APPROXIMATE DIMENSIONS

| LIVING:   | 185.7 m2 |
|-----------|----------|
| GARAGE:   | 33.0m2   |
| PORCH:    | 2.9 m2   |
| VERANDAH: | 12.0 m2  |
| BALCONY:  | 12.0 m2  |
| TOTAL:    | 245.6 m2 |