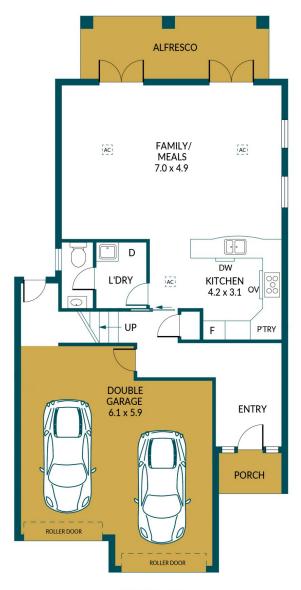

## **19 LAKESIDE CIRCUIT, NORTHGATE**

#### Disclaimer

Plans shown are for marketing purposes only. All dimensions are approximate and not to scale. They are subject to errors and inaccuracies and no liability will be accepted. Interested parties should make their own enquiries. Inclusions and exclusions must be confirmed in the Residential Contract.

### APPROXIMATE DIMENSIONS

| LIVING:   | 185.7 m2 |
|-----------|----------|
| GARAGE:   | 33.0m2   |
| PORCH:    | 2.9 m2   |
| VERANDAH: | 12.0 m2  |
| BALCONY:  | 12.0 m2  |
| TOTAL:    | 245.6 m2 |