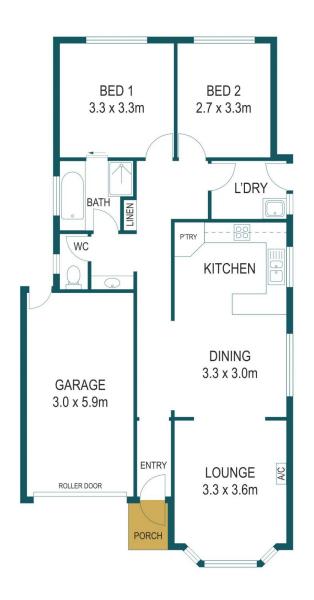

**Tyson Bennett** 0437161997

PROPOSED RESIDENCE

LIVING: 88.13 sqm
GARAGE: 20.18 sqm
PORCH: 1.51 sqm
TOTAL: 109.82 sqm