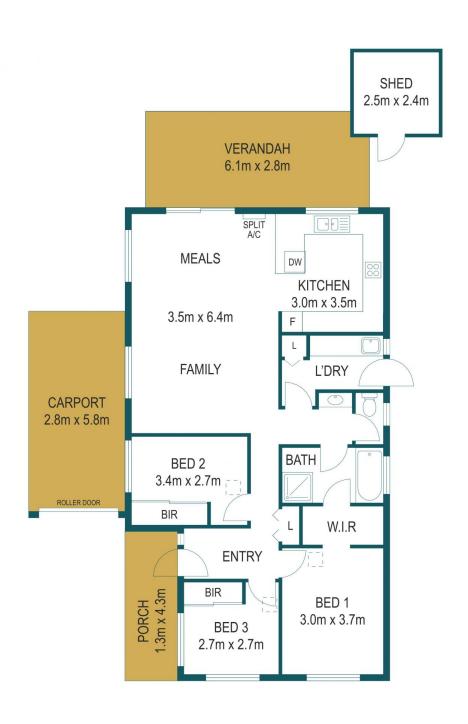

## PROPOSED RESIDENCE

LIVING AREA 96 sqm
CARPORT 16.2 sqm
VERANDAH 17.1 sqm
SHED 6 sqm
PORCH 5.6 sqm
TOTAL: 140.9 sqm

## 38 TRAFALGAR DRIVE, ELIZABETH PARK