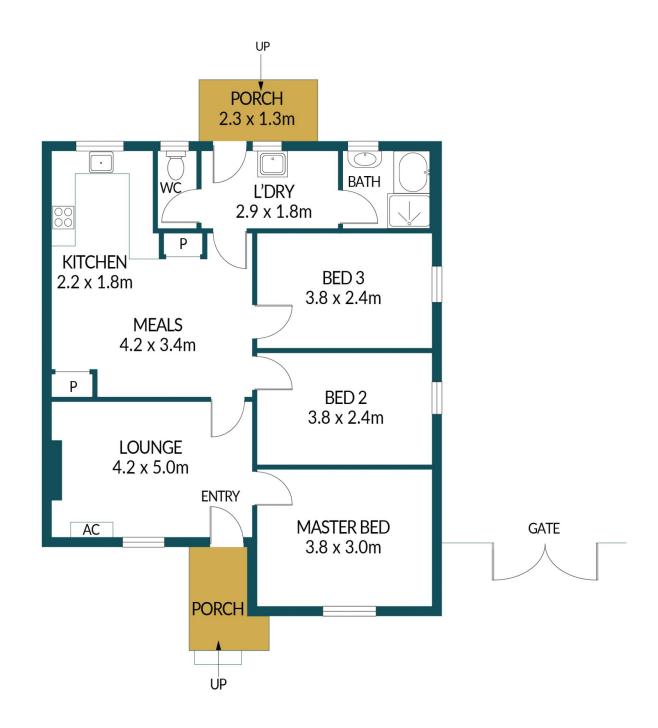

## Disclaimer

Plans shown are for marketing purposes only. All dimensions are approximate and not to scale. They are subject to errors and inaccuracies and no liability will be accepted. Interested parties should make their own enquiries. Inclusions and exclusions must be confirmed in the Residential Contract.

## APPROXIMATE DIMENSIONS

LIVING:  $76.1m^2$ PORCH:  $5.5m^2$ TOTAL:  $81.6m^2$