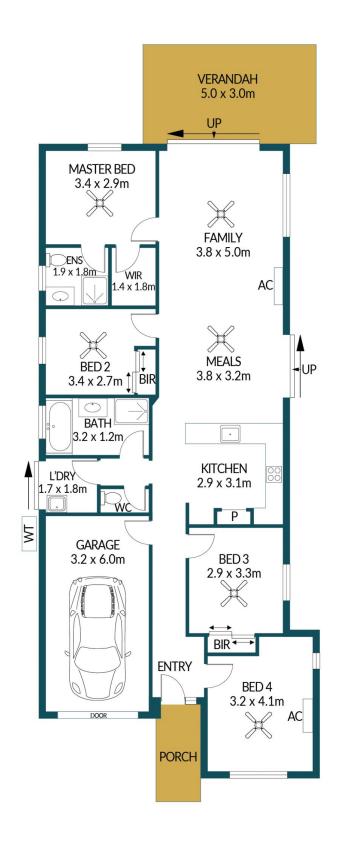

## Disclaimer

Plans shown are for marketing purposes only. All dimensions are approximate and not to scale. They are subject to errors and inaccuracies and no liability will be accepted. Interested parties should make their own enquiries. Inclusions and exclusions must be confirmed in the Residential Contract.

## APPROXIMATE DIMENSIONS

| LIVING:   | 112.3m²             |
|-----------|---------------------|
| PORCH:    | 3.6m <sup>2</sup>   |
| VERANDAH: | 15.0m <sup>2</sup>  |
| GARAGE:   | 19.2m²              |
| TOTAL:    | 150.1m <sup>2</sup> |