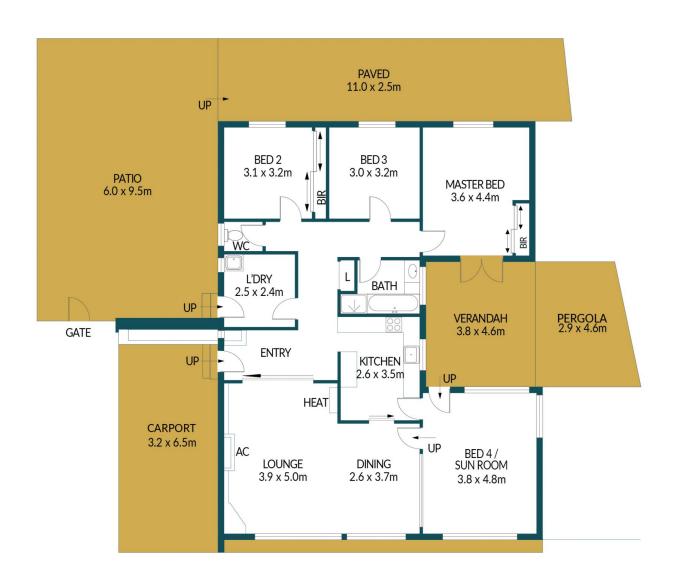

## Disclaimer

Plans shown are for marketing purposes only. All dimensions are approximate and not to scale. They are subject to errors and inaccuracies and no liability will be accepted. Interested parties should make their own enquiries. Inclusions and exclusions must be confirmed in the Residential Contract.

## APPROXIMATE DIMENSIONS

| LIVING:   | 129.7m <sup>2</sup> |
|-----------|---------------------|
| VERANDAH: | 22.5m <sup>2</sup>  |
| PATIO:    | 57.0m <sup>2</sup>  |
| PAVED:    | 27.5m <sup>2</sup>  |
| TOTAL:    | 236.7m <sup>2</sup> |