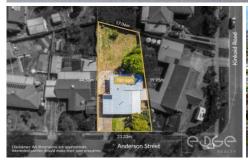

## Disclaimer

Plans shown are for marketing purposes only. All dimensions are approximate and not to scale. They are subject to errors and inaccuracies and no liability will be accepted. Interested parties should make their own enquiries. Inclusions and exclusions must be confirmed in the Residential Contract.

## APPROXIMATE DIMENSIONS

| LIVING:   | 129.7m <sup>2</sup> |
|-----------|---------------------|
| VERANDAH: | 22.5m <sup>2</sup>  |
| PATIO:    | 57.0m <sup>2</sup>  |
| PAVED:    | 27.5m <sup>2</sup>  |
| TOTAL:    | 236.7m <sup>2</sup> |