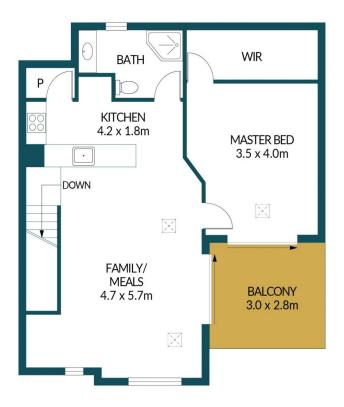

### Disclaimer

Plans shown are for marketing purposes only. All dimensions are approximate and not to scale. They are subject to errors and inaccuracies and no liability will be accepted. Interested parties should make their own enquiries. Inclusions and exclusions must be confirmed in the Residential Contract.

#### APPROXIMATE DIMENSIONS

| LIVING:   | 106.6m²             |
|-----------|---------------------|
| GARAGE:   | 15.0m <sup>2</sup>  |
| CARPORT:  | 10.5m <sup>2</sup>  |
| BALCONY:  | 7.8m²               |
| PORCH     | 2.0m <sup>2</sup>   |
| ALFRESCO: | 3.0m <sup>2</sup>   |
| TOTAL:    | 144.9m <sup>2</sup> |