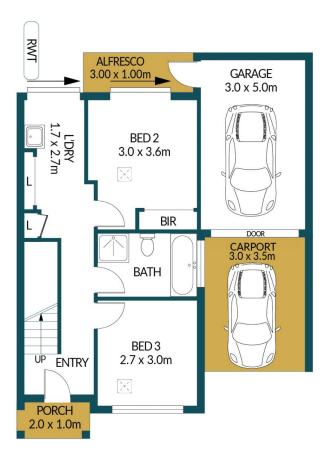

**Brendon Ly** 0447888444

**GROUND FLOOR** 

### Disclaimer

Plans shown are for marketing purposes only. All dimensions are approximate and not to scale. They are subject to errors and inaccuracies and no liability will be accepted. Interested parties should make their own enquiries. Inclusions and exclusions must be confirmed in the Residential Contract.

#### APPROXIMATE DIMENSIONS

| LIVING:   | 106.6m²             |
|-----------|---------------------|
| GARAGE:   | 15.0m <sup>2</sup>  |
| CARPORT:  | 10.5m <sup>2</sup>  |
| BALCONY:  | 7.8m²               |
| PORCH     | 2.0m <sup>2</sup>   |
| ALFRESCO: | 3.0m <sup>2</sup>   |
| TOTAL:    | 144.9m <sup>2</sup> |