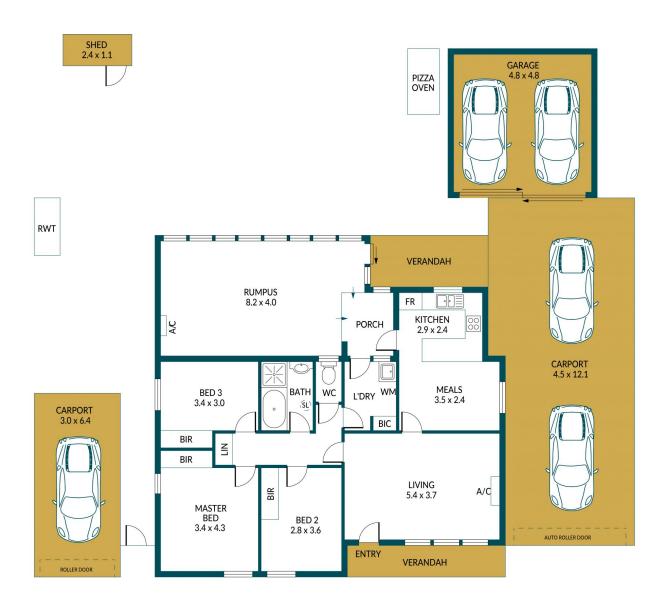

## 2 WALANA AVENUE, SALISBURY NORTH

## APPROXIMATE DIMENSIONS

LIVING: 129.2 m2
GARAGE: 23.0 m2
CARPORTS: 77.0 m2
VERANDAH: 6.1 m2
SHED: 2.6 m2
TOTAL: 237.9 m2