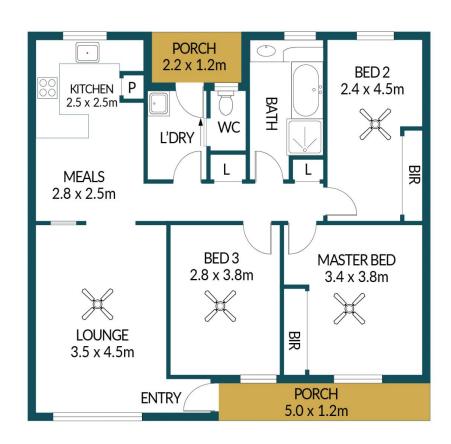

## Disclaimer

Plans shown are for marketing purposes only. All dimensions are approximate and not to scale. They are subject to errors and inaccuracies and no liability will be accepted. Interested parties should make their own enquiries. Inclusions and exclusions must be confirmed in the Residential Contract.

## APPROXIMATE DIMENSIONS

LIVING: 89.2m<sup>2</sup>
PORCH: 8.6m<sup>2</sup>
TOTAL: 97.8m<sup>2</sup>