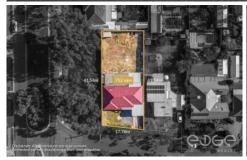

## Disclaimer

Plans shown are for marketing purposes only. All dimensions are approximate and not to scale. They are subject to errors and inaccuracies and no liability will be accepted. Interested parties should make their own enquiries. Inclusions and exclusions must be confirmed in the Residential Contract.

## APPROXIMATE DIMENSIONS

LIVING: 83.5m²
CARPORT: 27.5m²
PORCH/VERANDAH: 69.8m²
SHED/STORAGE: 12.8m²
TOTAL: 193.6m²