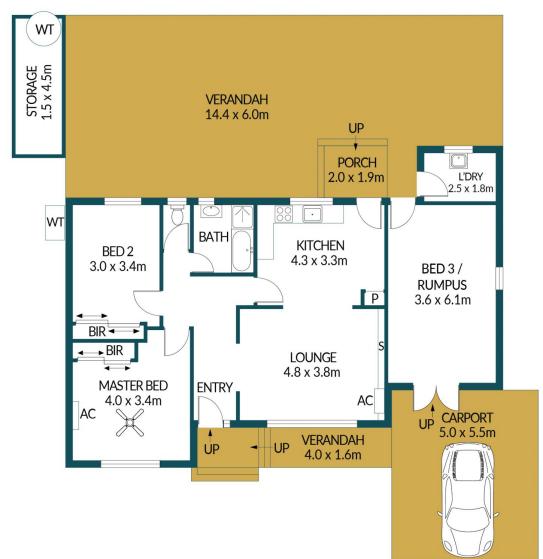

## Disclaimer

Plans shown are for marketing purposes only. All dimensions are approximate and not to scale. They are subject to errors and inaccuracies and no liability will be accepted. Interested parties should make their own enquiries. Inclusions and exclusions must be confirmed in the Residential Contract.

## APPROXIMATE DIMENSIONS

LIVING: 83.5m²
CARPORT: 27.5m²
PORCH/VERANDAH: 69.8m²
SHED/STORAGE: 12.8m²
TOTAL: 193.6m²